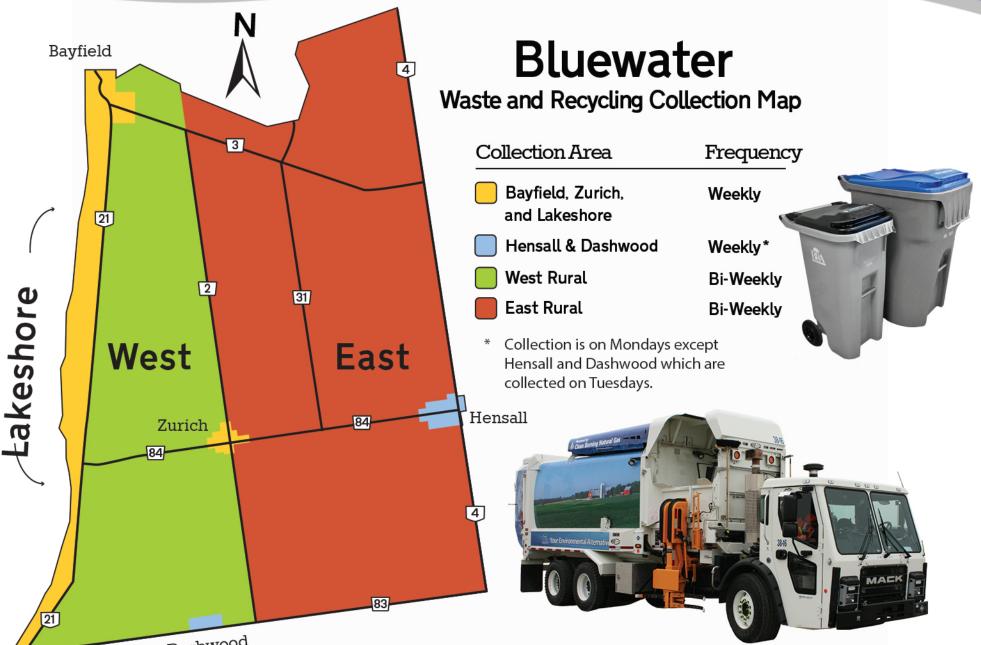

WEST - Hwy 21 to Goshen Line

Bayfield, Zurich, and Lakeshore - Weekly Mondays

Hensall and Dashwood - Weekly Tuesdays

LANDFILL HOURS OF OPERATION - Stanley Landfill Site 38594 Mill Road, (west of Vama) 1st & 3rd Mondays from 9:00 a.m. – 3:00 p.m. and 2nd & 4th Saturdays from 9:00 a.m – 3:00 p.m. During the months of June, July and August the landfill is open every Saturday from 9:00 am to 3:00 pm HOUSEHOLD HAZARDOUS WASTE – Mid-Huron Transfer Site (519-482-7668) During the transition period, there will be no change to the materials you currently recycle or your recycling schedule. Learn more: circularmaterials.ca/ON

## Waste & Recycling Collection Map Bluewater and Acceptable Recyclables

Dashwood