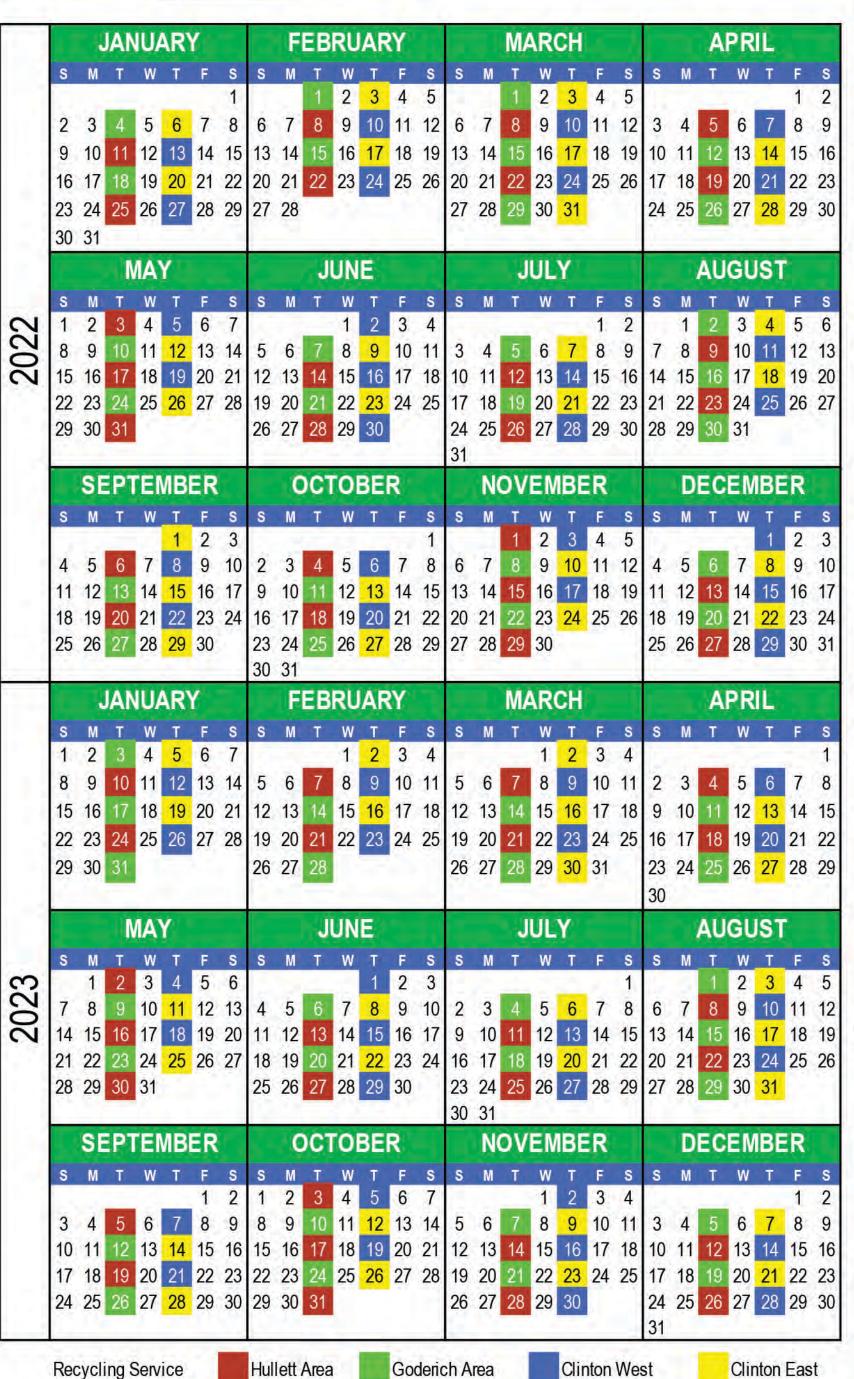

## Municipality of Central Huron Waste & Recycling Collection Schedule

Got a Smartphone or Tablet? Download the Recycle Coach App for waste collection schedules, recycling information and

reminders. Visit:

## Waste & Recycling Collection Map and Acceptable Recyclables

## **Stop Wishcycling**

The items on this page are the only items we should see in your recycling bin. Many households "wishcycle" when they put something in the recycling bin without knowing if it's actually recyclable. People believe that most items can be recycled (which simply isn't true). Placing the wrong items in the recycling bins increases the cost of the program, lowers the value of the remaining recyclables, and affects the safety of our employees. Just because something is made of paper, metal, plastic, or glass, does not mean it is recyclable even if it has the recycling symbol on it. If you are unsure, please ask us at <a href="maintogodina">info@bra.org</a> or 1-800-265-9799, or visit <a href="maintogodina">www.bra.org</a> When in doubt, leave it out!