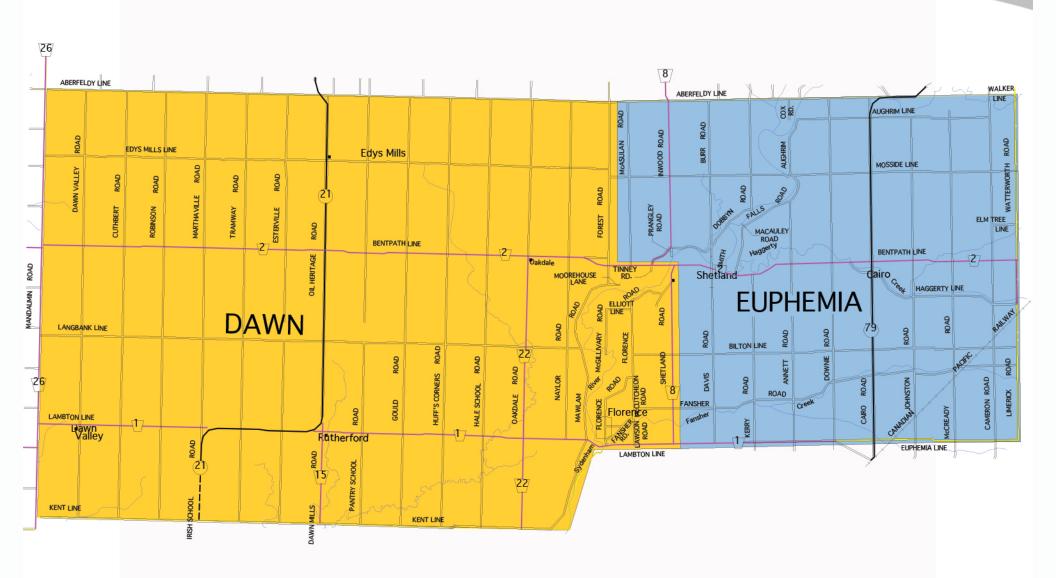

Dawn Area (Includes Greater Florence Area)

Euphemia Area (Except Greater Florence Area)

## Waste & Recycling Collection Map and Acceptable Recyclables