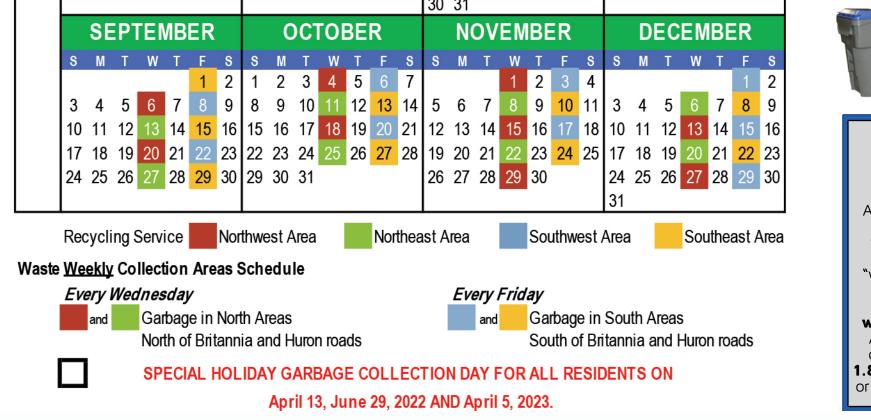

## Town of Goderich Waste & Recycling Collection Schedule

|      | JANUARY              |          |          |          |          |                          |          | FEBRUARY |          |          |          |                |                |                | MARCH    |          |          |          |          |                | APRIL    |          |          |          |        |          |                 |          |
|------|----------------------|----------|----------|----------|----------|--------------------------|----------|----------|----------|----------|----------|----------------|----------------|----------------|----------|----------|----------|----------|----------|----------------|----------|----------|----------|----------|--------|----------|-----------------|----------|
|      | s                    | М        | Т        | W        | Т        | F                        | S        | s        | М        | T        | W        | T              | F              | S              | s        | М        | Т        | W        | T        | F              | S        | s        | М        | Т        | W      | T        | F               | S        |
|      | 2                    | 3        | 4        | 5        | 6        | 7                        | 1<br>8   | 6        | 7        | 1<br>8   | 2<br>9   | 3<br>10        | <b>4</b><br>11 | 5<br>12        | 6        | 7        | 1<br>8   | 2<br>9   | 3<br>10  | 4              | 5<br>12  | 3        | 4        | 5        | 6      | 7        | 1               | 2<br>9   |
|      | 9                    | -3<br>10 | 4<br>11  | 12       | 0<br>13  | 14                       | o<br>15  | 13       | 7<br>14  | o<br>15  | 9<br>16  | 10             |                | 12<br>19       |          | ,<br>14  | o<br>15  | 9<br>16  |          | 18             | 12       | 10       | 4<br>11  | 12       | 13     | 7<br>14  | 。<br>15         | 9<br>16  |
|      | 16                   | 17       | 18       | 19       | 20       |                          | 22       |          |          |          | 23       |                |                |                |          | 21       |          |          |          | 25             |          |          | 18       | 19       | 20     |          | 22              | 23       |
|      | 23                   | 24       |          | 26       |          |                          |          |          |          |          |          |                |                |                |          | 28       |          | 30       |          |                |          |          | 25       |          |        | 28       | 29              | 30       |
|      | 30                   | 31       |          |          |          |                          |          |          |          |          |          |                |                |                |          |          |          |          |          |                |          |          |          |          |        |          | -               |          |
|      | MAY                  |          |          |          |          |                          | JUNE     |          |          |          |          |                | JULY           |                |          |          |          |          | AUGUST   |                |          |          |          |          |        |          |                 |          |
|      | 8<br>1               | M<br>2   | т<br>3   | W<br>4   | т<br>5   | F<br>6                   | s<br>7   | S        | М        | T        | W<br>1   | T<br>2         | F<br>3         | s<br>4         | S        | М        | T        | W        | T        | F<br>1         | s<br>2   | S        | M<br>1   | T<br>2   | W<br>3 | T<br>4   | F<br>5          | s<br>6   |
| 2022 | 8                    | 9        | 10       | 11       | 12       | 13                       | ,<br>14  | 5        | 6        | 7        | 8        | 9              | 10             | 11             | 3        | 4        | 5        | 6        | 7        | 8              | 9        | 7        | 8        | 9        | 10     | 11       | 12              | 13       |
| 5    | 15                   | 16       | 17       | 18       | 19       | 20                       | 21       | 12       | 13       | 14       | 15       | 16             | 17             | 18             | 10       | 11       | 12       | 13       | 14       | 15             | 16       | 14       | 15       | 16       | 17     | 18       | 19              | 20       |
|      |                      |          | 24       | 25       | 26       | 27                       | 28       | 19       | 20       | 21       | 22       | 23             | 24             | 25             |          | 18       | 19       |          | 21       | 22             | 23       | 21       | 22       | 23       |        | 25       | 26              | 27       |
|      | 29                   | 30       | 31       |          |          |                          |          | 26       | 27       | 28       | 29       | 30<br><b>F</b> | ,              |                |          | 25       | 26       | 27       | 28       | 29             | 30       | 28       | 29       | 30       | 31     |          |                 |          |
|      | SEPTEMBER            |          |          |          |          |                          |          |          |          |          |          |                |                | 31<br>NOVEMBER |          |          |          |          |          | DECEMBER       |          |          |          |          |        |          |                 |          |
|      | SEPTEMDER<br>SMTWTFS |          |          |          |          | OCTOBER<br>s m t w t f s |          |          |          |          | S        |                |                |                |          |          |          |          |          |                |          | F        | S        |          |        |          |                 |          |
|      |                      |          |          |          | 1        | 2                        | 3        |          |          |          |          |                |                | 1              |          |          | 1        | 2        | 3        | 4              | 5        |          |          |          |        | 1        | 2               | 3        |
|      | 4                    | 5        | 6        | 7        | 8        | 9                        | 10       | 2        | 3        | 4        | 5        | 6              | 7              | 8              | 6        | 7        | 8        | 9        | 10       | 11             | 12       | 4        | 5        | 6        | 7      | 8        | 9               | 10       |
|      | 11                   | 12       | 13       | 14       | 15       | 16                       | 17       | 9        | 10       | 11       | 12       | 13             | 14             | 15             | 13       | 14       | 15       | 16       | 17       | 18             | 19       | 11       | 12       | 13       | 14     | 15       | 16              | 17       |
|      | 18<br>25             | 19<br>26 | 20<br>27 |          | 22<br>29 |                          | 24       | 16<br>23 | 17<br>24 | 18<br>25 | 19<br>26 | 20<br>27       |                | 22<br>29       | 20       | 21<br>28 | 22<br>29 |          | 24       | 25             | 20       | 18<br>25 | 19<br>26 | 20<br>27 | 21     | 22<br>29 | <b>23</b><br>30 | 24<br>31 |
|      |                      | 20       |          | 20       | 20       | 00                       |          | 30       |          | 20       | 20       | -1             | 20             | 20             |          | 20       | 20       | 00       |          |                |          | 20       | 20       | 2,       | 20     | 20       |                 |          |
|      | JANUARY              |          |          |          |          |                          |          |          | F        | EB       | RU       | AR             | RY             |                |          |          | M        | ٩R       | CH       |                |          |          |          | Α        | PR     | IL       |                 |          |
|      | S                    | М        | T        | W        | T        | F                        | 8        | S        | М        | Т        | W        | T              | F              | S              | S        | М        | Т        | W        | T        | F              | S        | S        | М        | Т        | W      | Т        | F               | S        |
|      | 1                    | 2        | 3        | 4        | 5<br>10  | 6                        | 7        | 5        | c        | 7        | 1<br>0   | 2              | 3              | 4              | 5        | 6        | 7        | 1        | 2        | <b>3</b><br>10 | 4        | <b>_</b> | 2        | 4        | 5      | 6        | 7               | 1        |
|      | 8<br>15              | 9<br>16  | 10<br>17 | 11<br>18 | 12<br>19 |                          | 14<br>21 | 5<br>12  | 6<br>13  | 7<br>14  | 8<br>15  | 9<br>16        | 10<br>17       | 11<br>18       | 5<br>12  | 6<br>13  | 7<br>14  | 8<br>15  | 9<br>16  | 17             | 11<br>18 | 2<br>9   | 3<br>10  | 4<br>11  | 5      | 6<br>29  | 14              | 8<br>15  |
|      |                      | 23       |          |          |          |                          | 28       |          |          |          |          |                | 24             |                |          |          | 21       |          | 23       |                |          | 16       | 17       | 18       | 19     | 20       |                 | 22       |
|      |                      | 30       |          |          |          |                          |          |          | 27       |          |          |                |                |                |          | 27       | 28       | 29       |          |                |          |          |          |          | 26     |          |                 |          |
|      |                      |          |          |          |          |                          |          |          |          |          |          |                |                |                |          |          |          |          |          | 30             |          |          |          |          |        |          |                 |          |
|      |                      |          |          |          |          |                          | •        |          |          |          |          |                |                |                |          |          |          |          |          | AUGUST         |          |          |          |          |        |          |                 |          |
|      | S                    | M<br>1   | 2        | W<br>3   | 4        | F<br>5                   | 8<br>6   | S        | М        |          | W        | 1              | F<br>2         | s<br>3         | S        | М        |          | W        |          | F              | s<br>1   | S        | М        | 1        | w<br>2 | 3        | 4               | s<br>5   |
| 2023 | 7                    | 8        | 9        | 10       | 11       | 12                       | 13       | 4        | 5        | 6        | 7        | 8              | 9              | 10             | 2        | 3        | 4        | 5        | 6        | 7              | 8        | 6        | 7        | 8        | 9      | 10       | 11              | 12       |
| 3    | 14                   | 15       | 16       | 17       | 18       |                          | 20       | 11       | 12       | 13       | 14       | 15             |                | 17             |          | 10       | 11       | 12       | 13       | 14             | 15       | 13       | 14       | 15       | 16     | 17       | 18              | 19       |
|      | 21<br>28             | 22<br>20 | 23<br>30 | 24<br>31 | 25       | 26                       | 27       | 18       | 19<br>26 | 20<br>27 | 21<br>28 | 22<br>20       |                | 24             | 16<br>23 | 17<br>24 | 18<br>25 | 19<br>26 | 20<br>27 |                | 22<br>20 | 20       | 21<br>28 | 22       | 23     | 24<br>31 | 25              | 26       |
|      | 20                   | 29       | 50       | 51       |          |                          |          | 25       | 20       | 21       | 20       | 29             | -50            |                | 30       |          | 20       | 20       | 21       | 20             | 29       |          | 20       | 29       | -30    | 51       |                 |          |