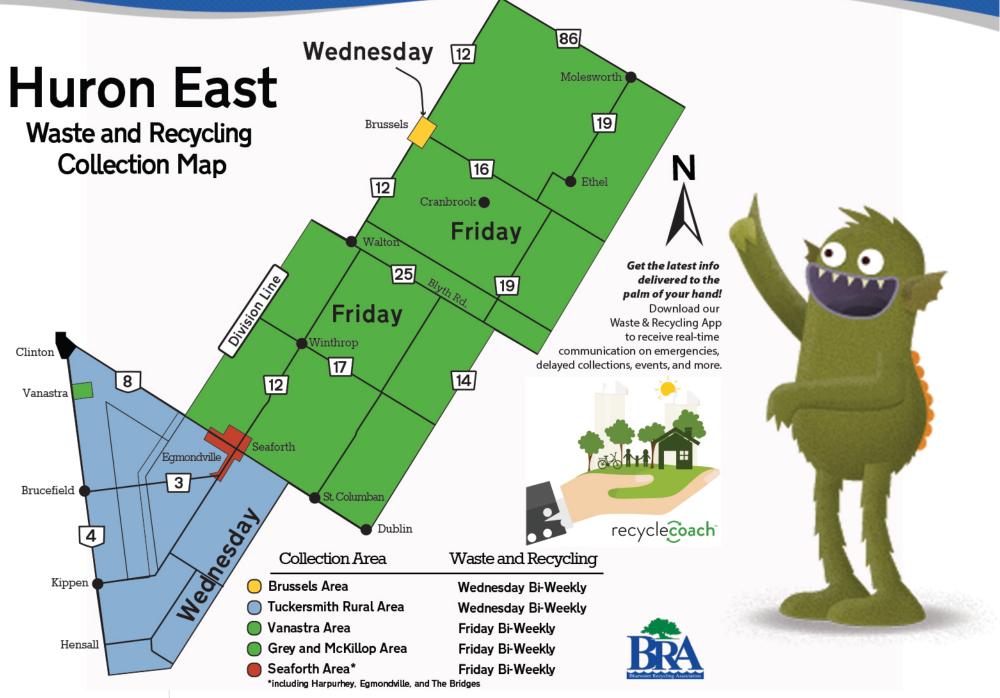

|         |

## Holiday Season Collection

If your normal collection is on Christmas or New Year's day, we postpone the regular collection of waste and recyclables in order to allow our staff to savour these holidays with their family. See the substitute dates for each year.



As of April 1, 2024, your recycling program will be managed by Circular Materials, the administrator of the common collection system and a not-for-profit organization that is committed to building an efficient and effective recycling system in Ontario.





If you have ANY questions about the program or your "wheelie" bins, please visit **www.bra.org** download the **RecycleCoach app** or contact us at **1.800.265.9799** or **info@bra.org** 

## Waste & Recycling Collection Map and Acceptable Recyclables



## **Stop Wishcycling**



The items on this page are the only items we should see in your recycling bin. Many households "wishcycle" when they put something in the recycling bin without knowing if it's actually recyclable. People believe that most items can be recycled (which simply isn't true). Placing the wrong items in the recycling bins increases the cost of the program, lowers the value of the remaining recyclables, and affects the safety of our employees. Just because something is made of paper, metal, plastic, or glass, does not mean it is recyclable even if it has the recycling symbol on it. If you are unsure, please ask us at info@bra.org or 1-800-265-9799, or visit www.bra.org When in doubt, leave it out!

| Printed Paper