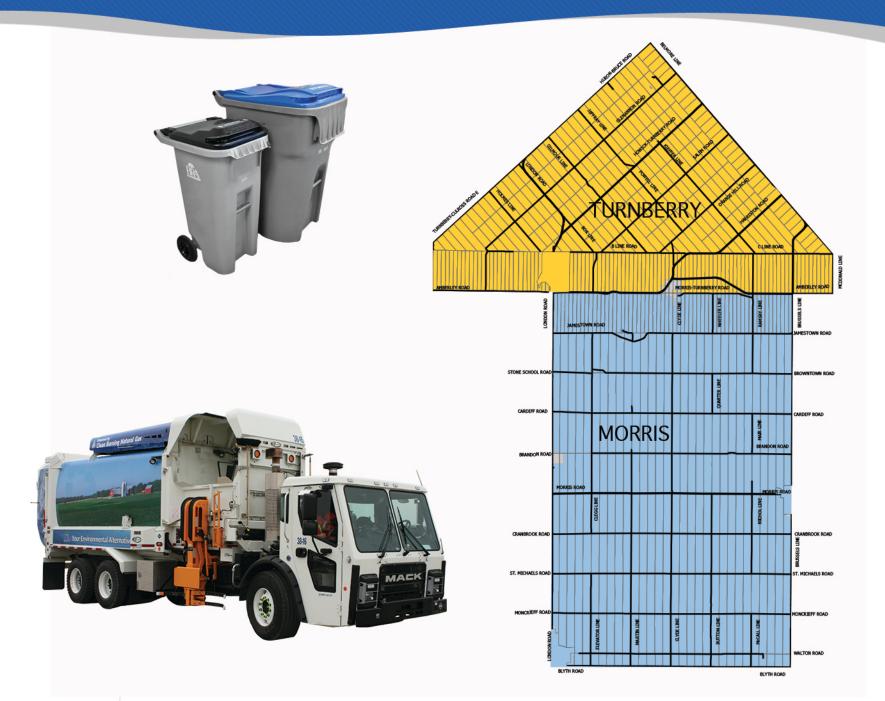

Morris Ward and Morris-Turnberry Hamlets

Tumberry Ward and Morris-Tumberry Hamlets

## Waste & Recycling Collection Map and Acceptable Recyclables