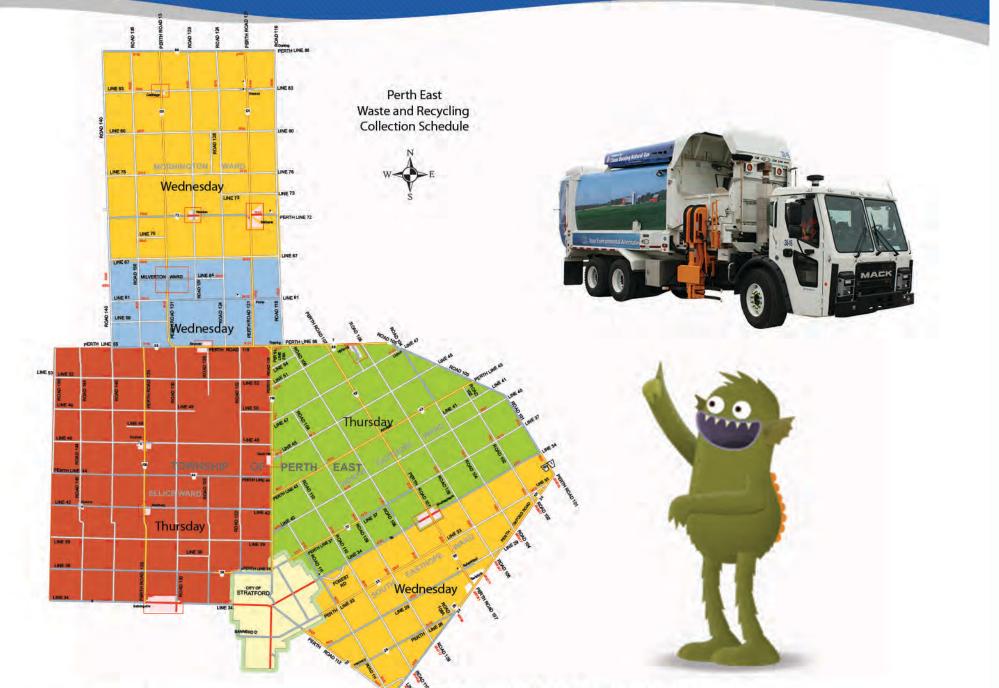

|
| CZU  | 7     | 8        | 9   | 10      | 11                    | 12      | 13      | 4                         | 5    | 6        | 7      | 8       | 9        | 10      | 2       | 3  | 4         | 5                 | 6         | 7      | 8       | 6       | 7  | 8  | 9              | 10     | 11       | 12      |                                       |
| 2    | 14    | 15       | 16  | 17      | 18                    | 10      | 20      | 11                        | 12   | 13       | 11     | 15      | 16       | 17      | a       | 10 | 11        | 10                | 13        | 14     | 15      | 13      | 11 | 15 | 16             | 17     | 18       | 10      |                                       |





## Waste & Recycling Collection Map and Acceptable Recyclables





## Stop Wishcycling

The items on this page are the only items we should see in your recycling bin. Many households "wishcycle" when they put something in the recycling bin without knowing if it's actually recyclable. People believe that most items can be recycled (which simply isn't true). Placing the wrong items in the recycling bins increases the cost of the program, lowers the value of the remaining recyclables, and affects the safety of our employees. Just because something is made of paper, metal, plastic, or glass, does not mean it is recyclable even if it has the recycling symbol on it. If you are unsure, please ask us at info@bra.org or 1-800-265-9799, or visit www.bra.org When in doubt, leave it out!

| Printed Paper    | Printed Paper | Paper Packaging | Plastic Bottles  | M