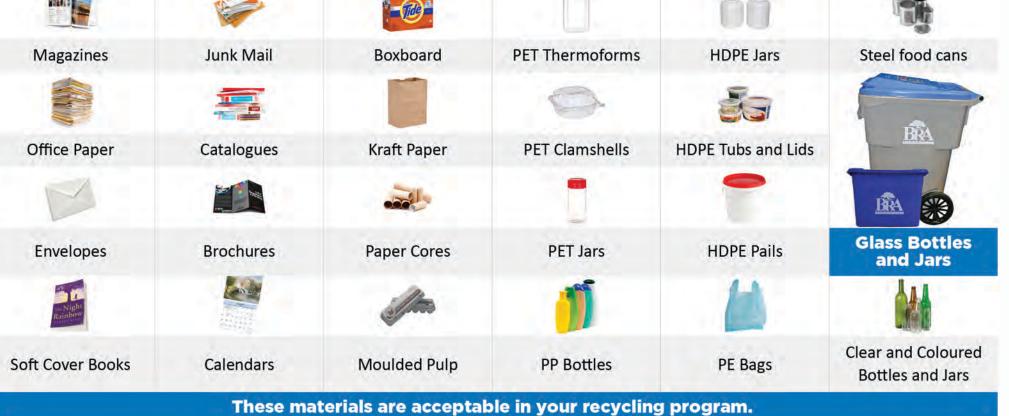

## Stop Wishcycling

The items on this page are the only items we should see in your recycling bin. Many households "wishcycle" when they put something in the recycling bin without knowing if it's actually recyclable. People believe that most items can be recycled (which simply isn't true). Placing the wrong items in the recycling bins increases the cost of the program, lowers the value of the remaining recyclables, and affects the safety of our employees. Just because something is made of paper, metal, plastic, or glass, does not mean it is recyclable even if it has the recycling symbol on it. If you are unsure, please ask us at info@bra.org or 1-800-265-9799, or visit www.bra.org When in doubt, leave it out!

| Printed Paper    | Printed Paper | Paper Packaging | Plastic Bottles  | Metal Cans   |              |
|------------------|---------------|-----------------|------------------|--------------|--------------|
| DAILY NEWS       | 100 million   |                 |                  | 6            |              |
| Newspaper&insert | Phone Books   | Cardboard       | PET Bottles&Jars | HDPE Bottles | Beverage Can |
| PUTL :           |               | 6               |                  |              | Q.a.         |