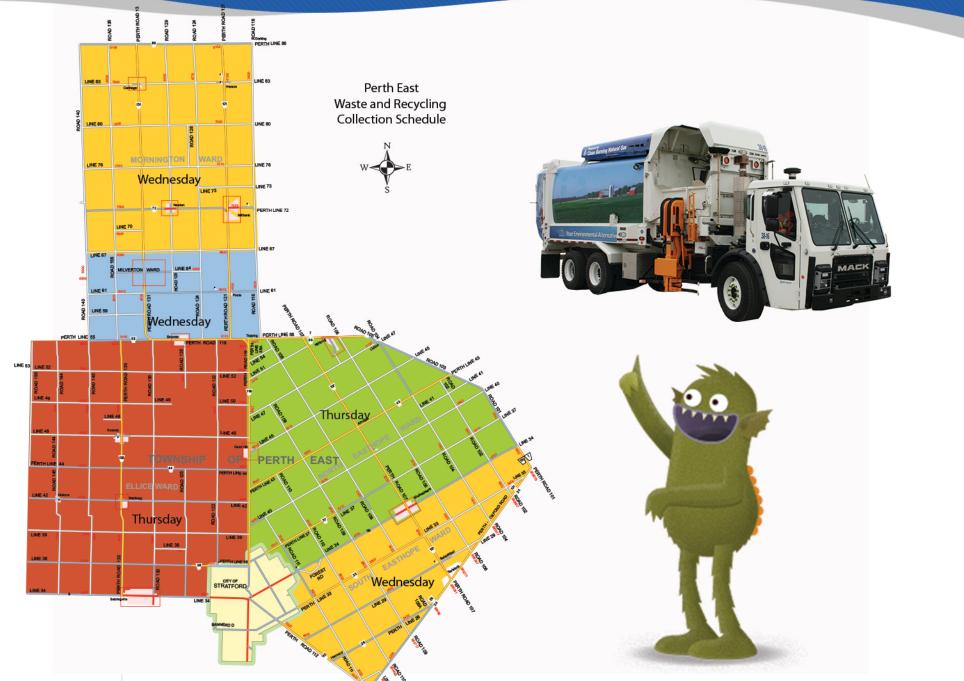

|

## Holiday Season Collection

If your normal collection is on Christmas or New Year's day, we postpone the regular collection of waste and recyclables in order to allow our staff to savour these holidays with their family. See the substitute dates for each year.



As of April 1, 2024, your recycling program will be managed by Circular Materials, the administrator of the common collection system and a not-for-profit organization that is committed to building an efficient and effective recycling

> recycle coach





If you have ANY questions about the program or your "wheelie" bins, please visit **www.bra.org** download the **RecycleCoach app** or contact us at **1.800.265.9799** or **info@bra.org** 



## Waste & Recycling Collection Map and Acceptable Recyclables





## Stop Wishcycling

The items on this page are the only items we should see in your recycling bin. Many households "wishcycle" when they put something in the recycling bin without knowing if it's actually recyclable. People believe that most items can be recycled (which simply isn't true). Placing the wrong items in the recycling bins increases the cost of the program, lowers the value of the remaining recyclables, and affects the safety of our employees. Just because something is made of paper, metal, plastic, or glass, does not mean it is recyclable even if it has the recycling symbol on it. If you are unsure, please ask us at info@bra.org or 1-800-265-9799, or visit www.bra.org When in doubt, leave it out!

| Printed Paper                                             | Printed Paper