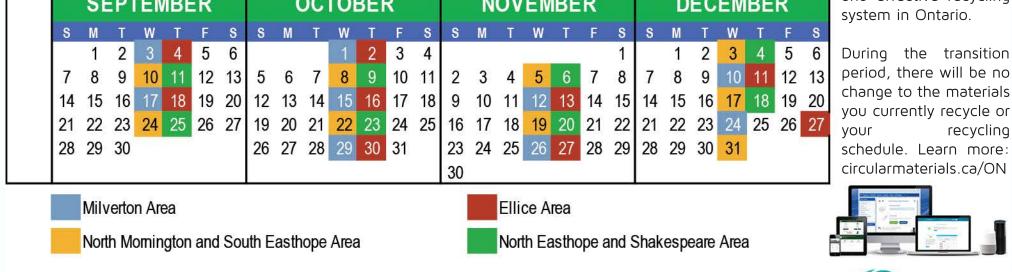

Township of Perth East Waste & Recycling Collection Schedule

|      | JANUARY     |          |            |          | FEBRUARY                                                                                                                                                                                                                                                                                                                                                                                                                                                                                                                                                                                                                                                                                            |          |                |          |          |          | MARCH    |           |          |               |          | APRIL    |          |          |          |          |          |          |          |          |          |          |          |                     |
|------|-------------|----------|------------|----------|-----------------------------------------------------------------------------------------------------------------------------------------------------------------------------------------------------------------------------------------------------------------------------------------------------------------------------------------------------------------------------------------------------------------------------------------------------------------------------------------------------------------------------------------------------------------------------------------------------------------------------------------------------------------------------------------------------|----------|----------------|----------|----------|----------|----------|-----------|----------|---------------|----------|----------|----------|----------|----------|----------|----------|----------|----------|----------|----------|----------|----------|---------------------|
|      | S           | М        | T          | W        | T                                                                                                                                                                                                                                                                                                                                                                                                                                                                                                                                                                                                                                                                                                   | F        | S              | S        | M        | Т        | W        | T         | F        | S             | S        | М        | Ţ        | W        | T        | F        | S        | S        | M        | Ť        | W        | Т        | F        | S                   |
|      | 7           | 1<br>8   | 2<br>9     | 3<br>10  | 4<br>11                                                                                                                                                                                                                                                                                                                                                                                                                                                                                                                                                                                                                                                                                             | 5<br>12  | 6<br>13        | 4        | 5        | 6        | 7        | 1         | 2<br>9   | 3<br>10       | 3        | 4        | 5        | 6        | 7        | 1        | 2<br>9   | 7        | 1<br>8   | 2<br>9   | 3<br>10  | 4        | 5<br>12  | 6<br>13             |
|      | 14          | 15       | 16         | 17       | 18                                                                                                                                                                                                                                                                                                                                                                                                                                                                                                                                                                                                                                                                                                  | 19       | 20             | 11       | 12       | 13       | 14       | 15        | 16       | 17            | 10       | 11       | 12       | 13       | 14       | 15       | 16       | 14       | 15       | 16       | 17       | 18       | 19       | 20                  |
|      | 21<br>28    | 22<br>29 | 23<br>30   | 24<br>31 | 25                                                                                                                                                                                                                                                                                                                                                                                                                                                                                                                                                                                                                                                                                                  | 26       | 27             | 18<br>25 | 19<br>26 | 20<br>27 | 21<br>28 | 22<br>29  | 23       | 24            | 17<br>24 | 18<br>25 | 19<br>26 | 20<br>27 | 21<br>28 | 22<br>29 | 23<br>30 | 21<br>28 | 22<br>29 | 23<br>30 | 24       | 25       | 26       | 27                  |
|      | 20          | 20       | 00         | 01       |                                                                                                                                                                                                                                                                                                                                                                                                                                                                                                                                                                                                                                                                                                     |          |                | 20       | 20       | 21       | 20       | 20        |          |               | 31       | 20       | 20       | 21       | 20       | 20       | 00       | 20       | 20       | 00       |          |          |          |                     |
|      | MAY         |          |            |          |                                                                                                                                                                                                                                                                                                                                                                                                                                                                                                                                                                                                                                                                                                     | JUNE     |                |          |          |          | JULY     |           |          |               | AUGUST   |          |          |          |          |          |          |          |          |          |          |          |          |                     |
| -+   | S           | М        | T          | <b>W</b> | т<br>2                                                                                                                                                                                                                                                                                                                                                                                                                                                                                                                                                                                                                                                                                              | F<br>3   | s<br>4         | S        | M        | Ţ        | W        | Ţ         | F        | <u>s</u><br>1 | S        | M<br>1   | т<br>2   | w<br>3   | т<br>4   | F<br>5   | s<br>6   | S        | М        | Ţ        | W        | T<br>1   | F<br>2   | s<br>3              |
| 2024 | 5           | 6        | 7          | 8        | 9                                                                                                                                                                                                                                                                                                                                                                                                                                                                                                                                                                                                                                                                                                   | 10       | 11             | 2        | 3        | 4        | 5        | 6         | 7        | 8             | 7        | 8        | 9        | 10       | 11       | 12       | 13       | 4        | 5        | 6        | 7        | 8        | 9        | 10                  |
| 2(   | 12<br>19    | 13<br>20 | 14<br>21   | 15       | 16<br>23                                                                                                                                                                                                                                                                                                                                                                                                                                                                                                                                                                                                                                                                                            | 17<br>24 | 18<br>25       | 9<br>16  | 10<br>17 | 11<br>18 | 12<br>19 | 13<br>20  | 14<br>21 | 15<br>22      | 14<br>21 | 15<br>22 | 16<br>23 | 17<br>24 | 18<br>25 | 19<br>26 | 20<br>27 | 11<br>18 | 12<br>19 | 13<br>20 | 14<br>21 | 15<br>22 | 16<br>23 | 17<br>24            |
|      | 26          | 27       | 28         |          | and the second second                                                                                                                                                                                                                                                                                                                                                                                                                                                                                                                                                                                                                                                                               | 31       | 20             | 23       | 24       | 25       | 10000000 | the state | 28       | 29            | 28       | 29       | 30       | 31       | 20       | 20       | 21       | 25       | 26       | 27       | 28       |          | 30       | 31                  |
|      | -           |          |            |          |                                                                                                                                                                                                                                                                                                                                                                                                                                                                                                                                                                                                                                                                                                     |          |                | 30       |          |          |          |           |          |               |          |          | 0.14     |          |          |          |          | ř.       |          |          |          |          | _        |                     |
|      | 0           | SE       | EPI        | EN       | ABE<br>T                                                                                                                                                                                                                                                                                                                                                                                                                                                                                                                                                                                                                                                                                            | R        | ē.             | 0        |          |          |          | 3EF       | र<br>-   | Q             | •        | N<br>M   |          |          | IBE      | R.       | 9        | •        |          | EC       | EM       | BE       | R        | S                   |
|      | s<br>1      | 2        | 3          | 4        | 5                                                                                                                                                                                                                                                                                                                                                                                                                                                                                                                                                                                                                                                                                                   | 6        | s<br>7         | S        | М        | 1        | W<br>2   | 3         | 4        | s<br>5        | S        | IVI      |          | W        |          | 1        | s<br>2   | s<br>1   | M<br>2   | 3        | 4        | 5        | 6        | <del>- 5</del><br>7 |
|      | 8           | 9        | 10         | 11       | 12                                                                                                                                                                                                                                                                                                                                                                                                                                                                                                                                                                                                                                                                                                  | 13       | 14             | 6        | 7        | 8<br>15  | 9        | 10        | 11       | 12            | 3        | 4        | 5        | 6        | 7        | 8<br>15  | 9        | 8        | 9        | 10       | 11       | 12       | 13       | 14                  |
|      | 15<br>22    | 16<br>23 | 17<br>24   | 18<br>25 | and the second se | 20<br>27 | 21<br>28       | 13<br>20 | 14<br>21 | 15<br>22 | 16<br>23 | 17<br>24  | 18<br>25 | 19<br>26      | 10<br>17 | 11<br>18 | 12<br>19 | 13<br>20 | 14<br>21 | 15<br>22 | 16<br>23 | 15<br>22 | 16<br>23 | 17<br>24 | 18<br>25 | 19<br>26 | 20<br>27 | 21<br>28            |
|      | 29          | 30       | Southern . |          |                                                                                                                                                                                                                                                                                                                                                                                                                                                                                                                                                                                                                                                                                                     |          |                | 27       | 28       | 29       | 30       | 31        |          | 05064         | 24       | 25       | 26       | 27       | 28       | 29       | 30       | 29       | 30       | 31       |          |          |          |                     |
|      |             |          | IAN        |          | ARY                                                                                                                                                                                                                                                                                                                                                                                                                                                                                                                                                                                                                                                                                                 | 14       |                |          | F        | FR       | RU       | AR        | Y        |               |          |          | M        | AR       | СН       |          |          |          |          | Δ        | PR       | 20       |          |                     |
|      | S           | М        | T          | W        | T                                                                                                                                                                                                                                                                                                                                                                                                                                                                                                                                                                                                                                                                                                   | F        | S              | S        | M        | T        | W        | T         | •<br>F   | S             | S        | М        | Т        | W        | T        | F        | S        | S        | М        | T        | W        | T        | F        | S                   |
|      | 5           | 6        | 7          | 1<br>8   | 2<br>9                                                                                                                                                                                                                                                                                                                                                                                                                                                                                                                                                                                                                                                                                              | 3<br>10  | <b>4</b><br>11 | 2        | 3        | 4        | 5        | 6         | 7        | 1<br>8        | 2        | 3        | 4        | 5        | 6        | 7        | 1<br>8   | 6        | 7        | 1<br>8   | 2<br>9   | 3<br>10  | 4<br>11  | 5<br>12             |
|      | 12          | 13       | ,<br>14    | 15       | 16                                                                                                                                                                                                                                                                                                                                                                                                                                                                                                                                                                                                                                                                                                  | 17       | 18             | 9        | 10       | 11       | 12       | 13        | ,<br>14  | 15            | 9        | 10       | 4<br>11  | 12       | 13       | ,<br>14  | 15       | 13       | ,<br>14  | 15       | 16       | 17       | 18       | 12                  |
|      | 19          | 20       | 21         | 22       |                                                                                                                                                                                                                                                                                                                                                                                                                                                                                                                                                                                                                                                                                                     | 24       | 25             | 16       | 17       | 18       | 19       |           | 21       | 22            | 16       | 17       | 18       | 19       | 20       | 21       | 22       | 20       | 21       | 22       | 23       | 24       | 25       | 26                  |
|      | 26          | 27       | 28         | 29       | 30                                                                                                                                                                                                                                                                                                                                                                                                                                                                                                                                                                                                                                                                                                  | 31       |                | 23       | 24       | 25       | 26       | 27        | 28       |               | 23<br>30 | 24<br>31 | 25       | 26       | 27       | 28       | 29       | 27       | 28       | 29       | 30       |          |          |                     |
|      | MAY         |          |            |          |                                                                                                                                                                                                                                                                                                                                                                                                                                                                                                                                                                                                                                                                                                     | JUNE     |                |          |          |          | JULY     |           |          |               | AUGUST   |          |          |          |          |          |          |          |          |          |          |          |          |                     |
|      | S           | М        | Ţ          | W        | T<br>1                                                                                                                                                                                                                                                                                                                                                                                                                                                                                                                                                                                                                                                                                              | F<br>2   | s<br>3         | s<br>1   | M<br>2   | т<br>3   | W<br>4   | т<br>5    | F<br>6   | s<br>7        | S        | М        | T<br>1   | w<br>2   | т<br>3   | F<br>4   | s<br>5   | S        | М        | Ţ        | W        | Ī        | F<br>1   | s<br>2              |
| 2025 | 4           | 5        | 6          | 7        | 8                                                                                                                                                                                                                                                                                                                                                                                                                                                                                                                                                                                                                                                                                                   | 2<br>9   | 3<br>10        | 8        | 2<br>9   | 3<br>10  | 4<br>11  | 12        | 0<br>13  | ,<br>14       | 6        | 7        | 8        | 9        | 10       | 4<br>11  | 5<br>12  | 3        | 4        | 5        | 6        | 7        | 8        | 2                   |
| 20   | 11          | 12       | 13         | 14       |                                                                                                                                                                                                                                                                                                                                                                                                                                                                                                                                                                                                                                                                                                     | 16       | 17             | 15       | 16<br>22 | 17       | 18       | 19        | 20       | 21            | 13       | 14       | 15       | 16       | 17       | 18       | 19<br>26 | 10       | 11       | 12       | 13       | 14       | 15<br>22 | 16<br>22            |
|      | 18<br>25    | 19<br>26 | 20<br>27   | 21<br>28 | 22<br>29                                                                                                                                                                                                                                                                                                                                                                                                                                                                                                                                                                                                                                                                                            | 23<br>30 |                | 22<br>29 | 23<br>30 | 24       | 25       | 26        | 27       | 28            | 20<br>27 | 21<br>28 | 22<br>29 | 23<br>30 |          | 25       | 26       | 17<br>24 | 18<br>25 | 19<br>26 |          | 21<br>28 | 22<br>29 |                     |
|      | 9000000<br> |          |            |          |                                                                                                                                                                                                                                                                                                                                                                                                                                                                                                                                                                                                                                                                                                     |          | 2000<br>       | 10000    |          |          |          |           |          |               | 1977     |          |          |          |          |          |          | 31       |          |          |          |          |          | 2000<br>10<br>10    |
|      | SEPTEMBER   |          |            |          | OCTOBER                                                                                                                                                                                                                                                                                                                                                                                                                                                                                                                                                                                                                                                                                             |          |                |          |          | NOVEMBER |          |           |          | DECEMBER      |          |          |          |          |          |          |          |          |          |          |          |          |          |                     |