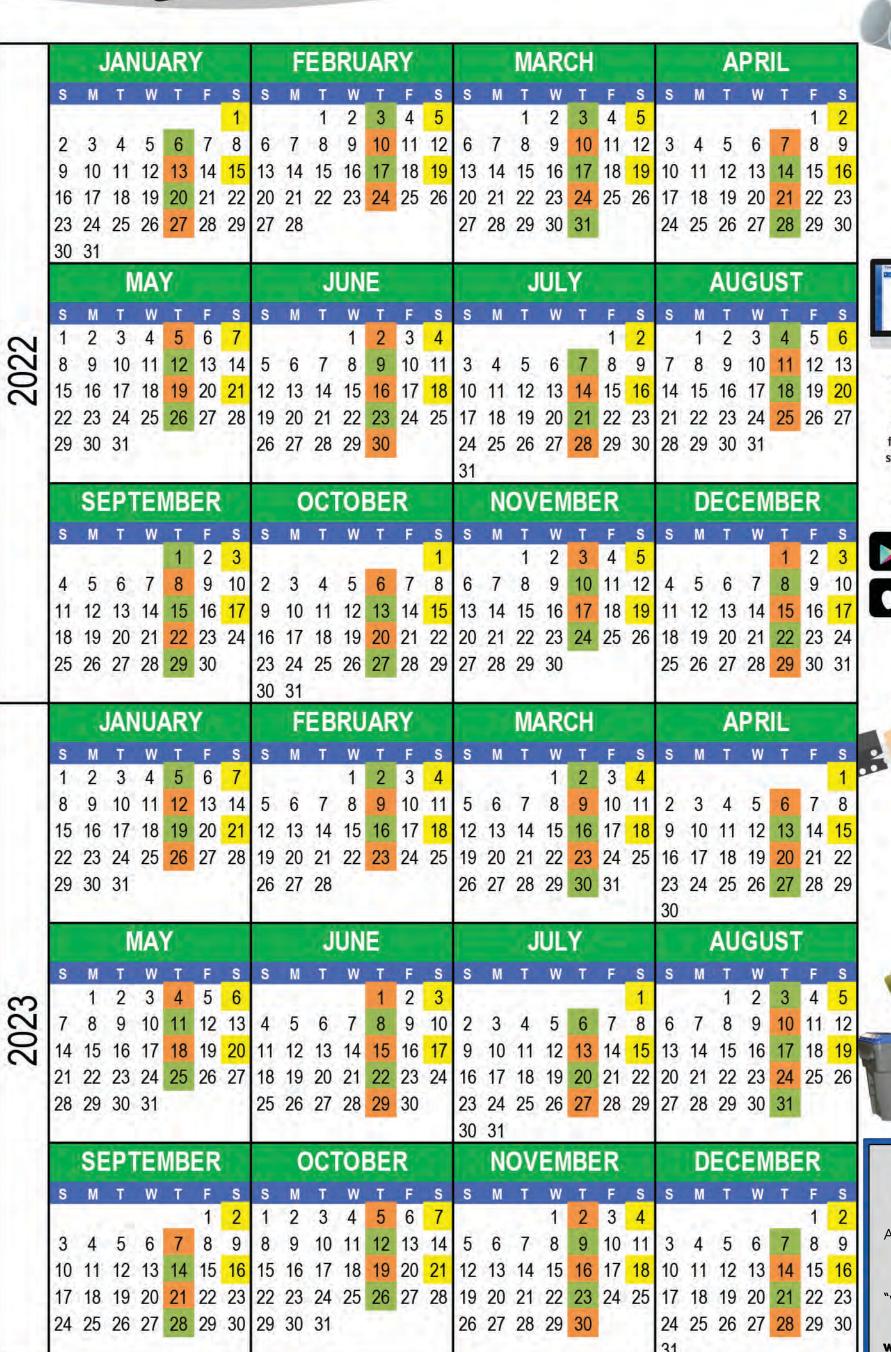

## Township of Perth South Waste & Recycling Collection Schedule

Got a Smartphone or Tablet? Download the Recycle Coach App for waste collection schedules, recycling information and reminders. Visit:

recyclecoach.com