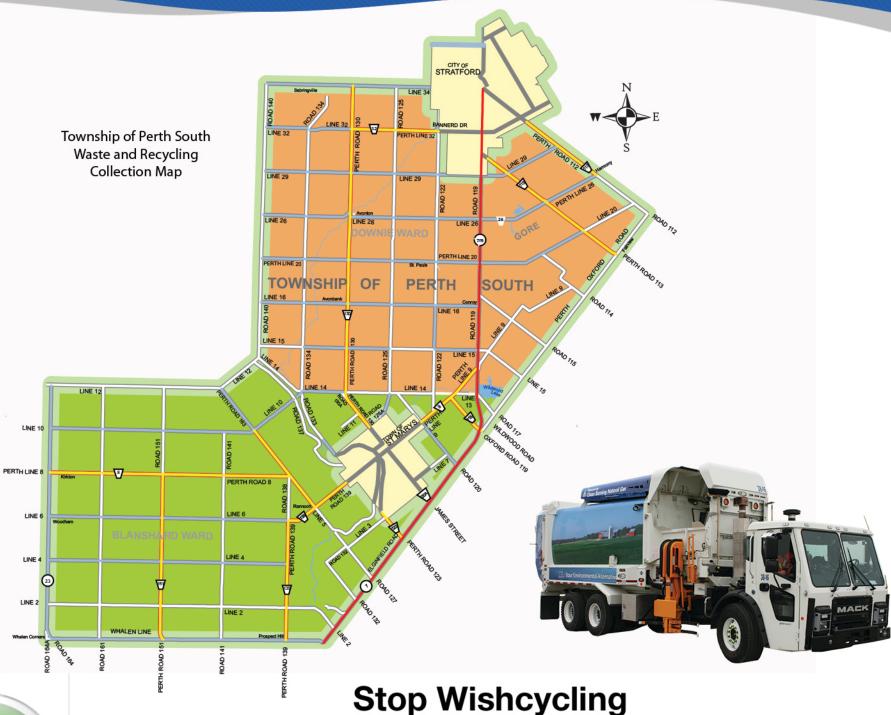

## Waste & Recycling Collection Map and Acceptable Recyclables

The items on this page are the only items we should see in your recycling bin. Many households "wishcycle" when they put something in the recycling bin without knowing if it's actually recyclable. People believe that most items can be recycled (which simply isn't true). Placing the wrong items in the recycling bins increases the cost of the program, lowers the value of the remaining recyclables, and affects the safety of our employees. Just because something is made of paper, metal, plastic, or glass, does not mean it is recyclable even if it has the recycling symbol on it. If you are unsure, please ask us at <a href="mainto@bra.org">info@bra.org</a> or 1-800-265-9799, or visit <a href="maintowww.bra.org">www.bra.org</a> When in doubt, leave it out!