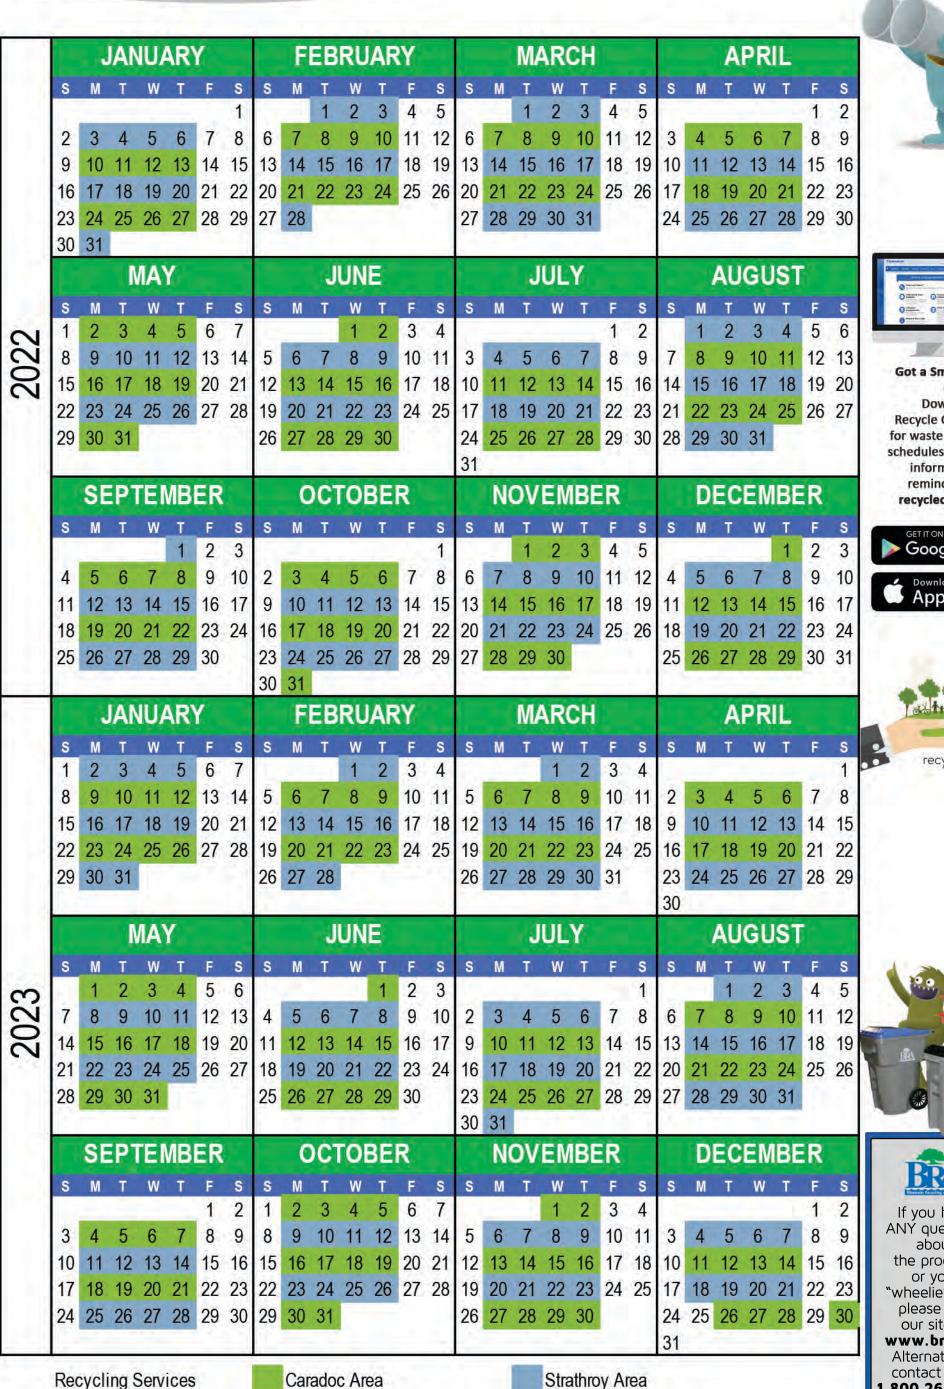

## Municipality of Strathroy-Caradoc Waste & Recycling Collection Schedule







## **Got a Smartphone** or Tablet? Download the Recycle Coach App

for waste collection schedules, recycling information and reminders. Visit: recyclecoach.com









If you have ANY questions about the program or your 'wheelie" bins, please visit our site at

www.bra.org. Alternatively, contact us at .800.265.9799

or info@bra.org



## Waste & Recycling Collection Map and Acceptable Recyclables







The items on this page are the only items we should see in your recycling bin. Many households "wishcycle" when they put something in the recycling bin without knowing if it's actually recyclable. People believe that most items can be recycled (which simply isn't true). Placing the wrong items in the recycling bins increases the cost of the program, lowers the value of the remaining