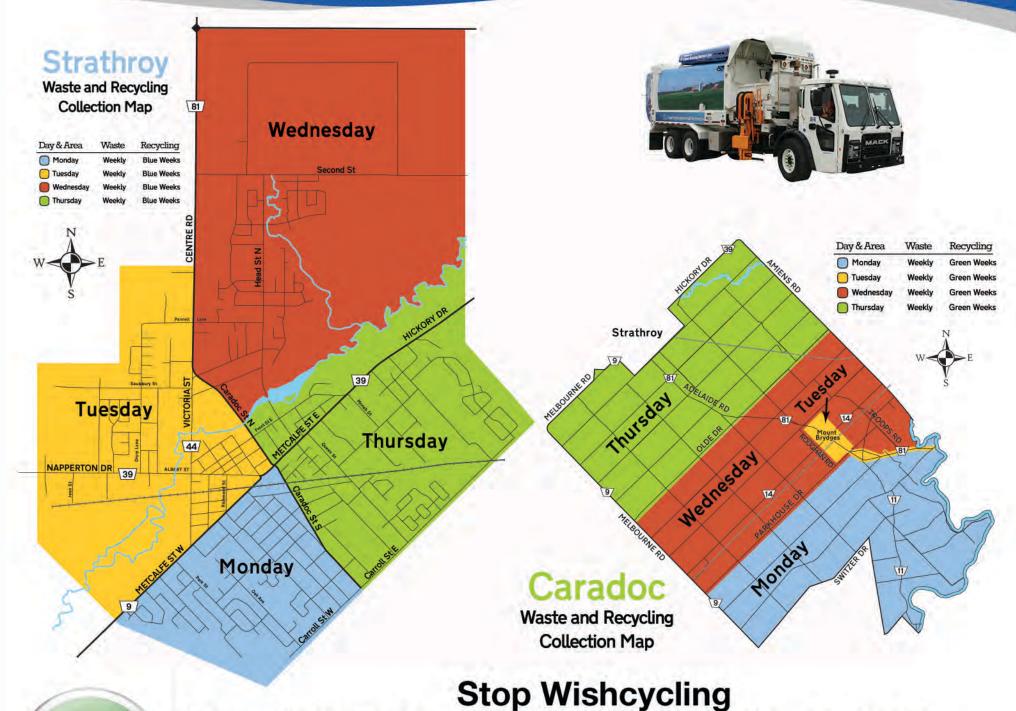

## Municipality of Strathroy-Caradoc Waste & Recycling Collection Schedule

## Waste & Recycling Collection Map and Acceptable Recyclables

The items on this page are the only items we should see in your recycling bin. Many households "wishcycle" when they put something in the recycling bin without knowing if it's actually recyclable. People believe that most items can be recycled (which simply isn't true). Placing the wrong items in the recycling bins increases the cost of the program, lowers the value of the remaining recyclables, and affects the safety of our employees. Just because something is made of paper, metal, plastic, or glass, does not mean it is recyclable even if it has the recycling symbol on it. If you are unsure, please ask us at <a href="mainto:info@bra.org">info@bra.org</a> or 1-800-265-9799, or visit <a href="www.bra.org">www.bra.org</a> When in doubt, leave it out!