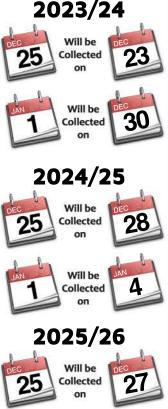

## Holiday Season Collection

If your normal collection is on Christmas or New Year's day, we postpone the regular collection of waste and recyclables in order to allow our staff to savour these holidays with their family. See the substitute dates for each year.