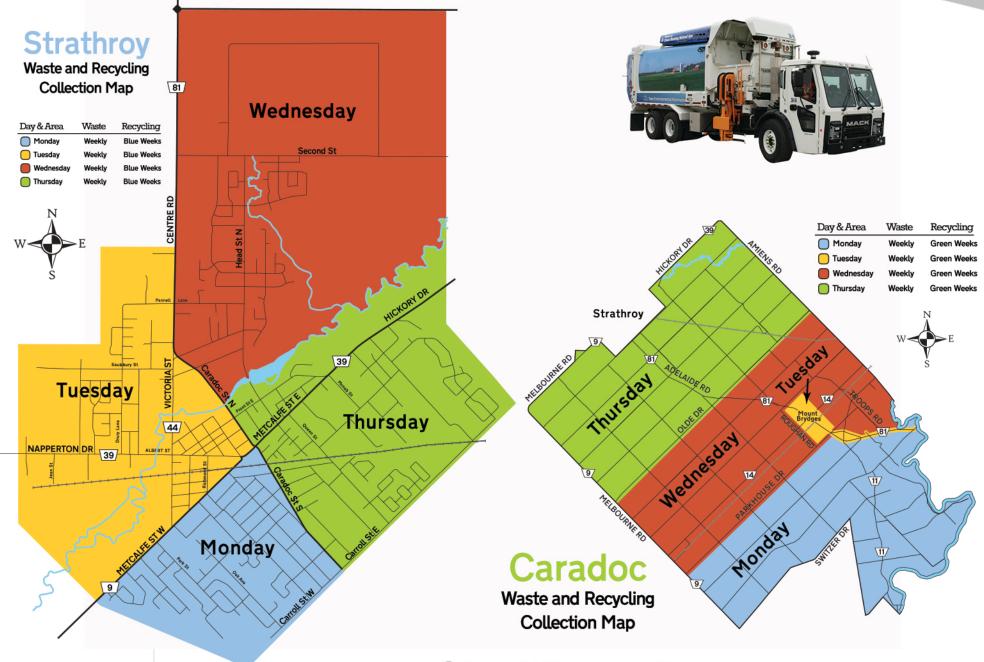

iday Season Collection

If your normal collection is on Christmas or New Year's day, we postpone the regular collection of waste and recyclables in order to allow our staff to savour these holidays with their family. See the substitute dates for each year.



Will be Collected on

As of April 1, 2024, your recycling program will be managed by Circular Materials, the administrator of the common collection system and a not-for-profit organization that is committed to building an efficient and effective recycling system in Ontario.

coach





If you have ANY questions about the program or your "wheelie" bins, please visit **www.bra.org** download the **RecycleCoach app** or contact us at **1.800.265.9799** or **info@bra.org** 

## Waste & Recycling Collection Map and Acceptable Recyclables



## **Stop Wishcycling**



The items on this page are the only items we should see in your recycling bin. Many households "wishcycle" when they put something in the recycling bin without knowing if it's actually recyclable. People believe that most items can be recycled (which simply isn't true). Placing the wrong items in the recycling bins increases the cost of the program, lowers the value of the remaining recyclables, and affects the safety of our employees. Just because something is made of paper, metal, plastic, or glass, does not mean it is recyclable even if it has the recycling symbol on it. If you are unsure, please ask us at info@bra.org or 1-800-265-9799, or visit www.bra.org When in doubt, leave it out!

| Printed Paper                                             | Printed P