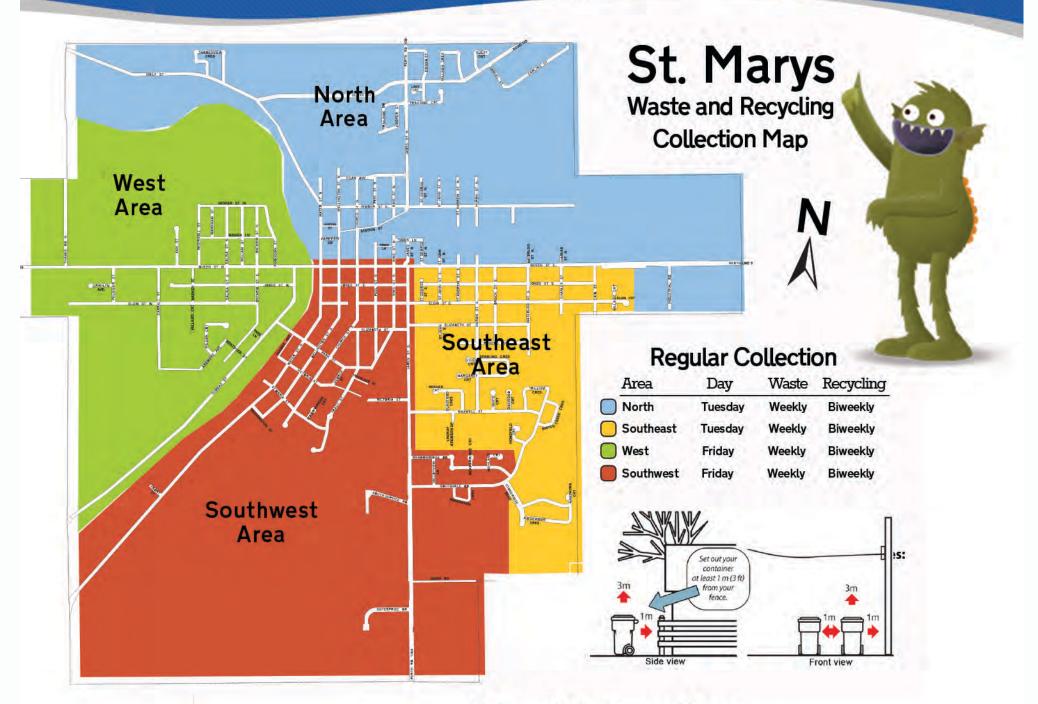

| 15<br>22 | 16<br>23    | 17     | 18     | 19<br>26 |          | 12.00                                    | 12 | <b>13</b><br>20 | 1.0    | 15       | 16       | 1.2.1          | 9<br>16                                  | 10      | 11<br>18 |          | 13<br>20 |          | 15<br>22 | 1.00    | 14<br>21 |        | 1.10                                     | 17<br>24 | 18     | 19       |





Got a Smartphone or Tablet? Download the Recycle Coach App for waste collection schedules, recycling information and reminders. Visit: recyclecoach.com









If you have ANY questions about the program or your "wheelie" bins, please visit our site at www.bra.org. Alternatively, contact us at 1.800.265.9799 or info@bra.org

## Waste & Recycling Collection Map and Acceptable Recyclables





MARYS

## **Stop Wishcycling**

The items on this page are the only items we should see in your recycling bin. Many households "wishcycle" when they put something in the recycling bin without knowing if it's actually recyclable. People believe that most items can be recycled (which simply isn't true). Placing the wrong items in the recycling bins increases the cost of the program, lowers the value of the remaining recyclables, and affects the safety of our employees. Just because something is made of paper, metal, plastic, or glass, does not mean it is recyclable even if it has the recycling symbol on it. If you are unsure, please ask us at info@bra.org or 1-800-265-9799, or visit www.bra.org When in doubt, leave it out!

| Printed Paper    | Printed Paper | Paper Packaging | Plastic B