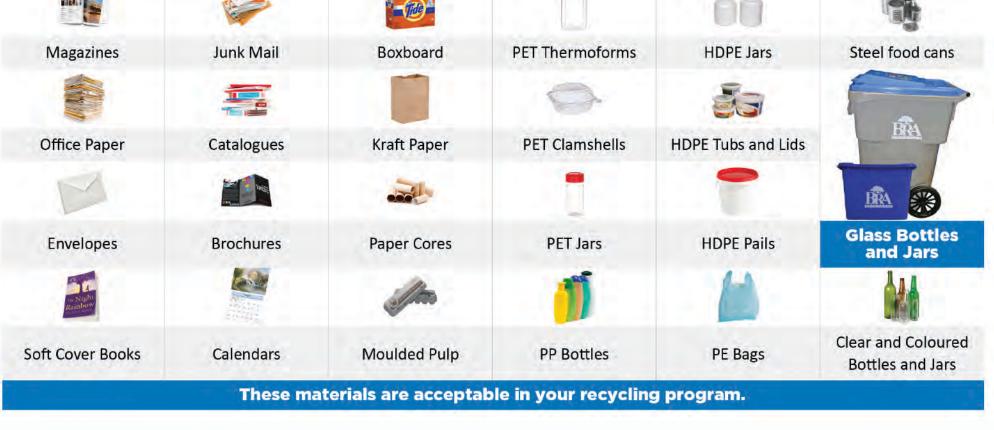

## **Stop Wishcycling**

The items on this page are the only items we should see in your recycling bin. Many households "wishcycle" when they put something in the recycling bin without knowing if it's actually recyclable. People believe that most items can be recycled (which simply isn't true). Placing the wrong items in the recycling bins increases the cost of the program, lowers the value of the remaining recyclables, and affects the safety of our employees. Just because something is made of paper, metal, plastic, or glass, does not mean it is recyclable even if it has the recycling symbol on it. If you are unsure, please ask us at info@bra.org or 1-800-265-9799, or visit www.bra.org When in doubt, leave it out!

| Printed Paper    | Printed Paper | Paper Packaging | Plastic Bottles  | and Packaging | Metal Cans   |
|------------------|---------------|-----------------|------------------|---------------|--------------|
| DAILY NEWS       | 10 miles      |                 |                  | 6             | Í            |
| Newspaper&insert | Phone Books   | Cardboard       | PET Bottles&Jars | HDPE Bottles  | Beverage Can |
| DATE 1           |               |                 | -                |               | Q.o.         |