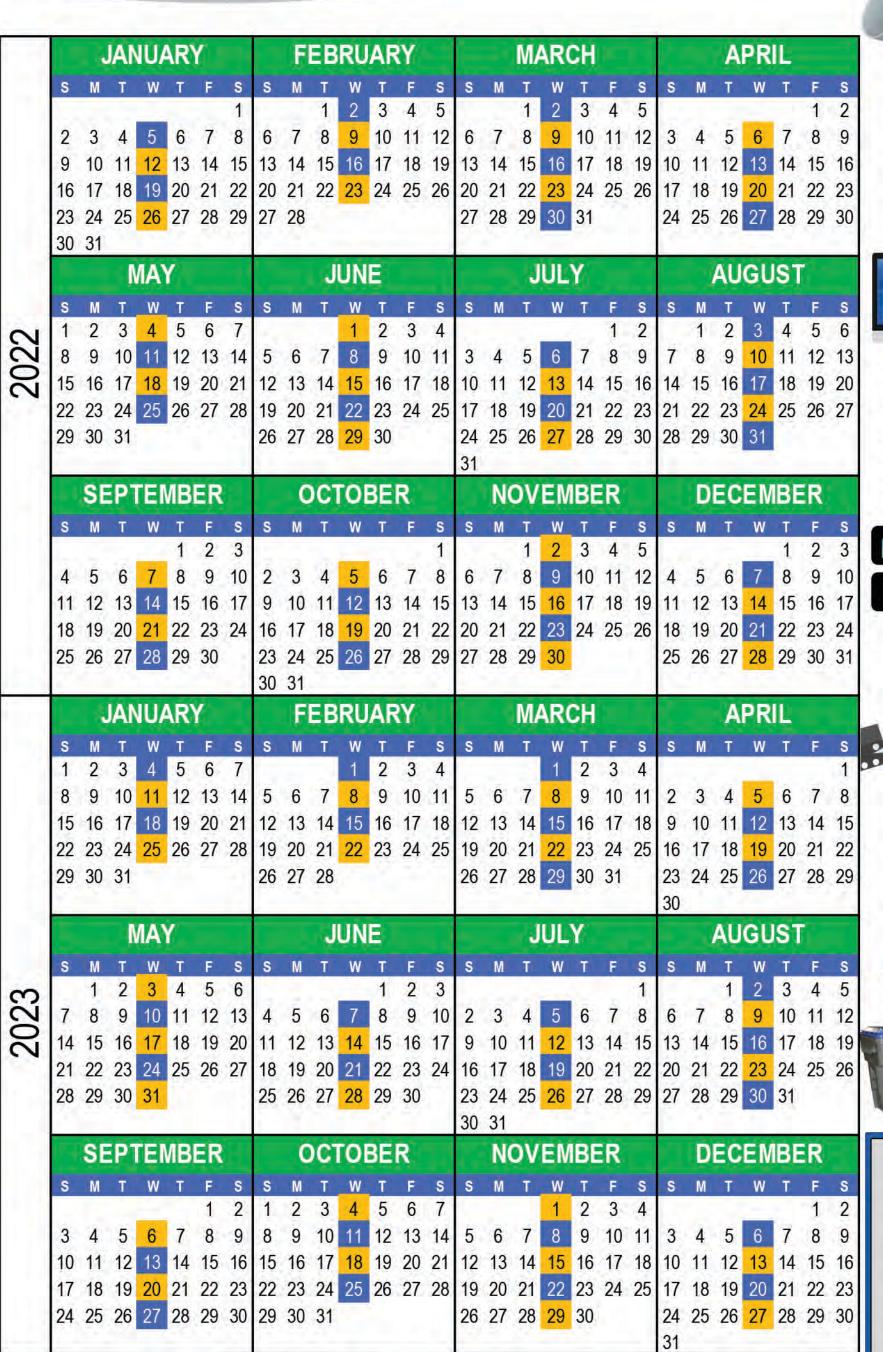

## Township of Warwick Waste & Recycling Collection Schedule

Got a Smartphone or Tablet? Download the Recycle Coach App for waste collection schedules, recycling information and

reminders. Visit:

recyclecoach.com