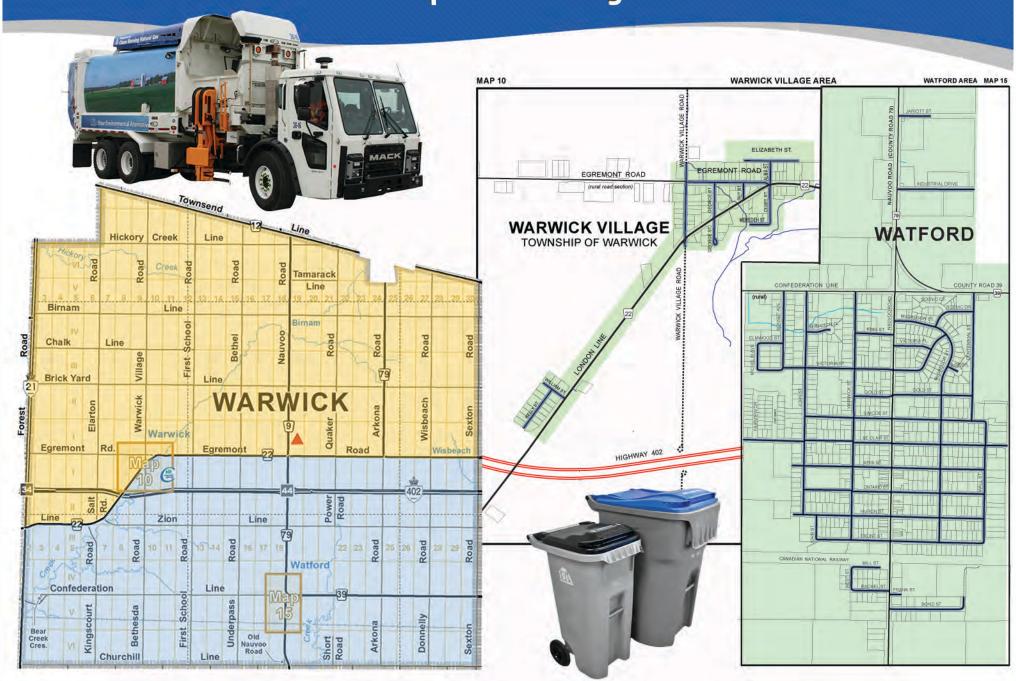

## Township of Warwick Waste & Recycling Collection Schedule

Got a Smartphone or Tablet? Download the Recycle Coach App for waste collection schedules, recycling information and

reminders. Visit:

recyclecoach.com