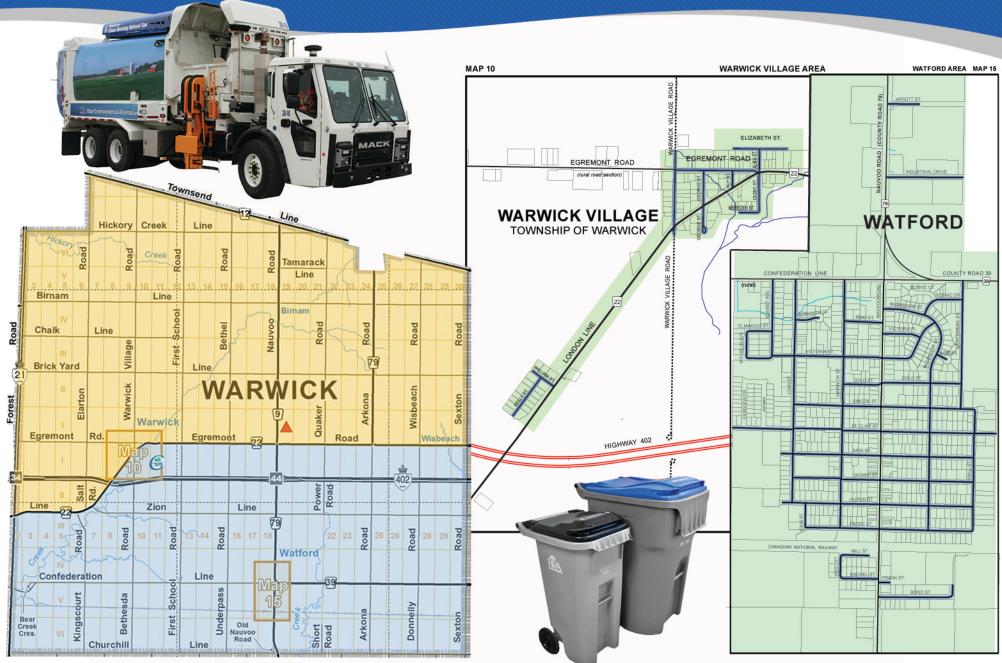

Warwick South Warwick North

The Village of Warwick and Watford are collected on a weekly basis every Wednesday.