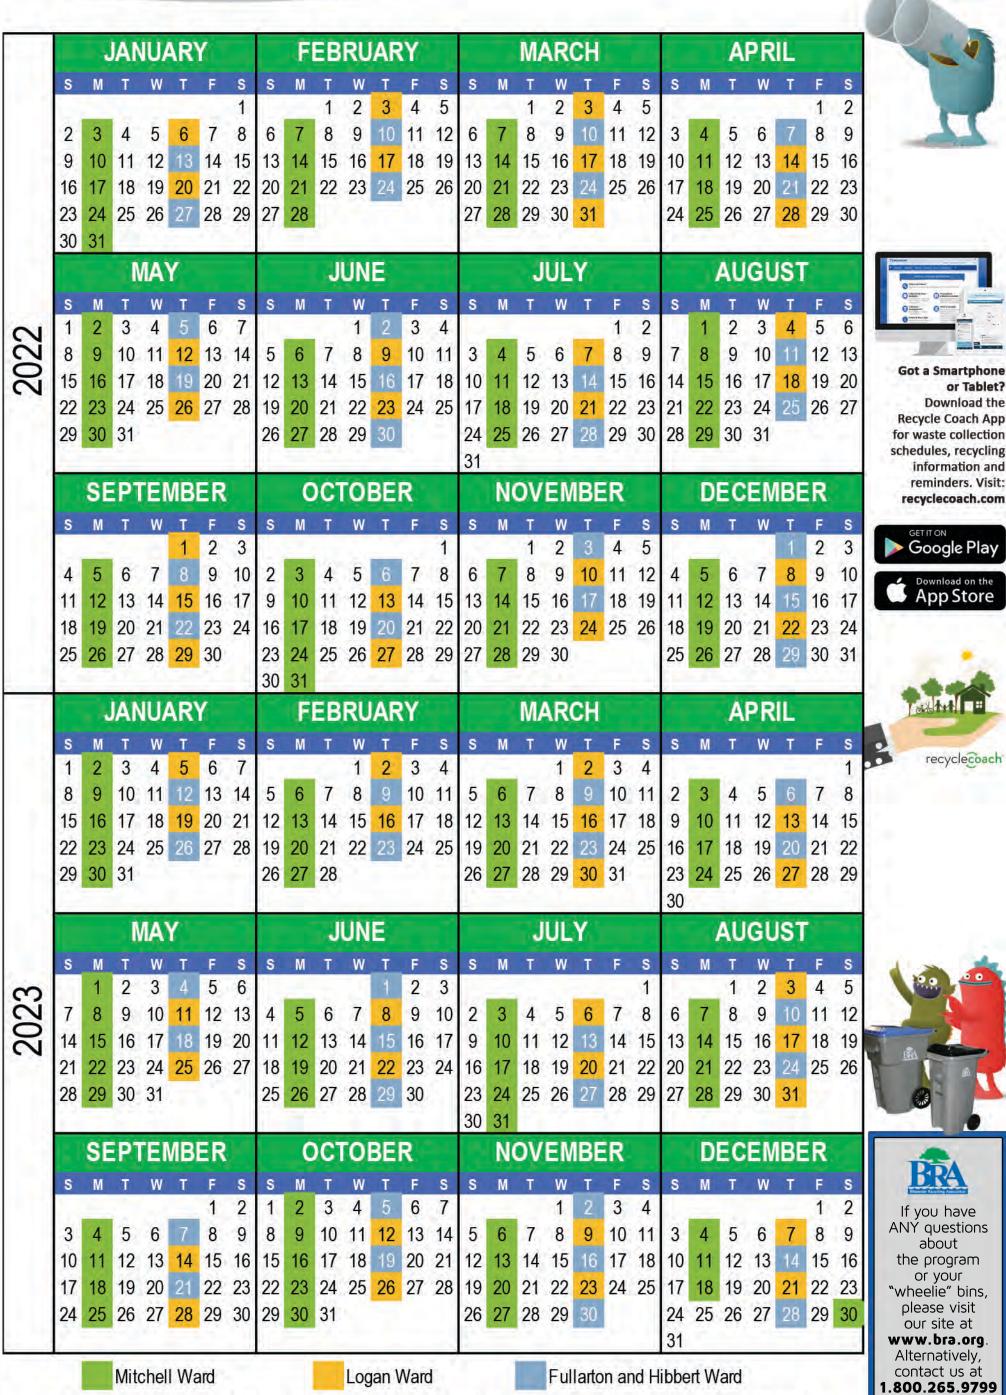

## Municipality of West Perth Waste & Recycling Collection Schedule

Mitchell Landfill: Open Monday, Wednesday, Friday 10am-4:45pm, Saturday 9am-2:45pm. 125 Clarke St.

or info@bra.org