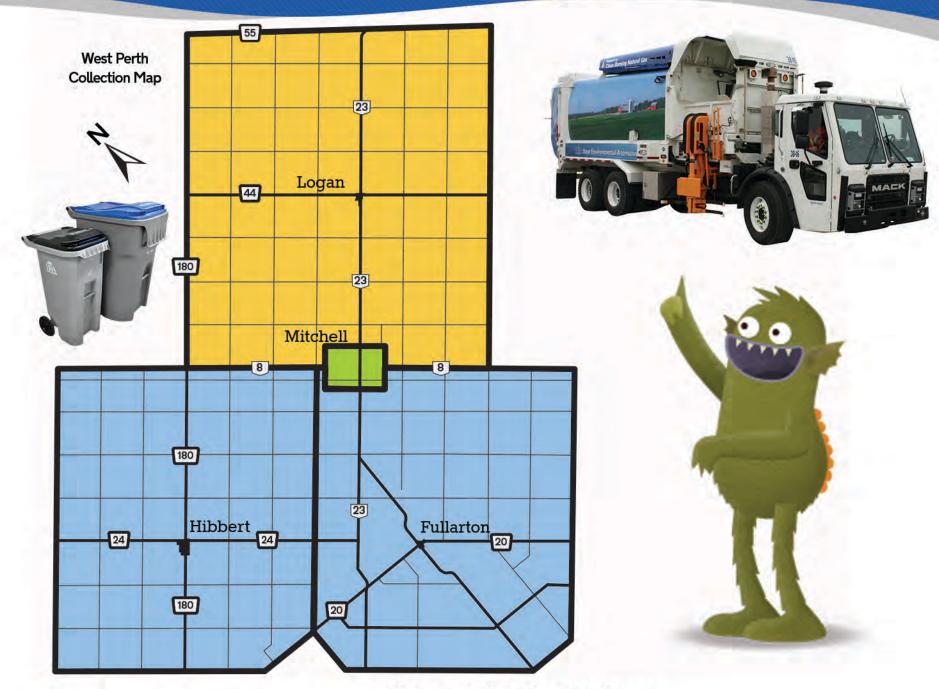

## Municipality of West Perth Waste & Recycling Collection Schedule



Mitchell Landfill: Open Monday, Wednesday, Friday 10am-4:45pm, Saturday 9am-2:45pm. 125 Clarke St.

or info@bra.org



## Waste & Recycling Collection Map and Acceptable Recyclables







## **Stop Wishcycling**

The items on this page are the only items we should see in your recycling bin. Many households "wishcycle" when they put something in the recycling bin without knowing if it's actually recyclable. People believe that most items can be recycled (which simply isn't true). Placing the wrong items in the recycling bins increases the cost of the program, lowers the value of the remaining recyclables, and affects the safety of our employees. Just because something is made of paper, metal, plastic, or glass, does not mean it is recyclable even if it has the recycling symbol on it. If you are unsure, please ask us at <a href="info@bra.org">info@bra.org</a> or 1-800-265-9799, or visit <a href="www.bra.org">www.bra.org</a> When in doubt, leave it out!

| Printed Paper