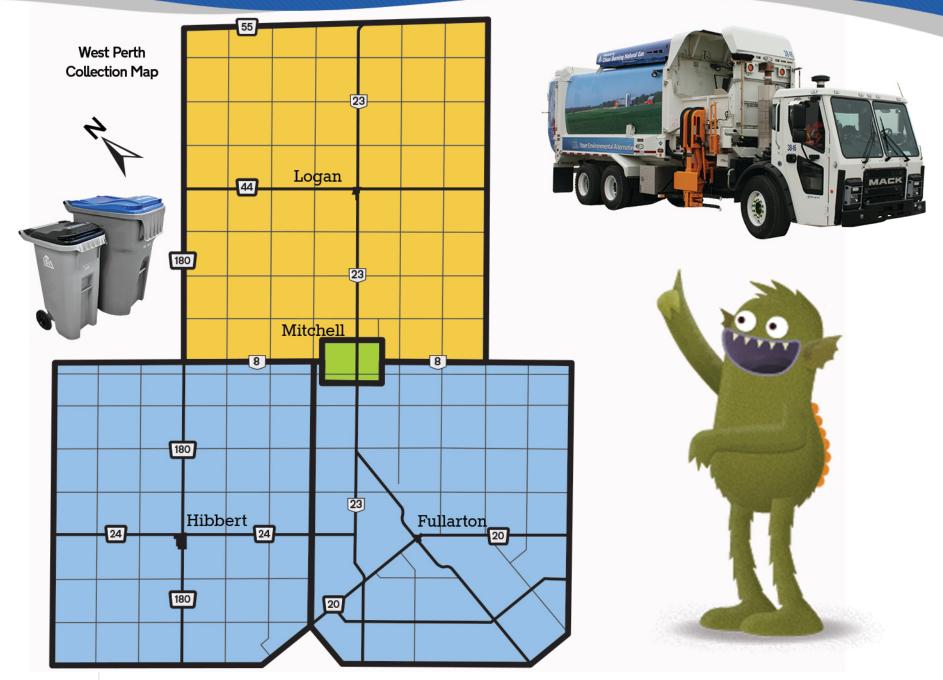

## **Municipality of West Perth** Waste & Recycling Collection Schedule







If you have ANY questions about the program or your "wheelie" bins, please visit **www.bra.org** download the RecycleCoach app or contact us at 1.800.265.9799 or info@bra.org



## Waste & Recycling Collection Map and Acceptable Recyclables





## **Stop Wishcycling**

The items on this page are the only items we should see in your recycling bin. Many households "wishcycle" when they put something in the recycling bin without knowing if it's actually recyclable. People believe that most items can be recycled (which simply isn't true). Placing the wrong items in the recycling bins increases the cost of the program, lowers the value of the remaining recyclables, and affects the safety of our employees. Just because something is made of paper, metal, plastic, or glass, does not mean it is recyclable even if it has the recycling symbol on it. If you are unsure, please ask us at info@bra.org or 1-800-265-9799, or visit www.bra.org When in doubt, leave it out!

| Printed Paper                                             | Printed P