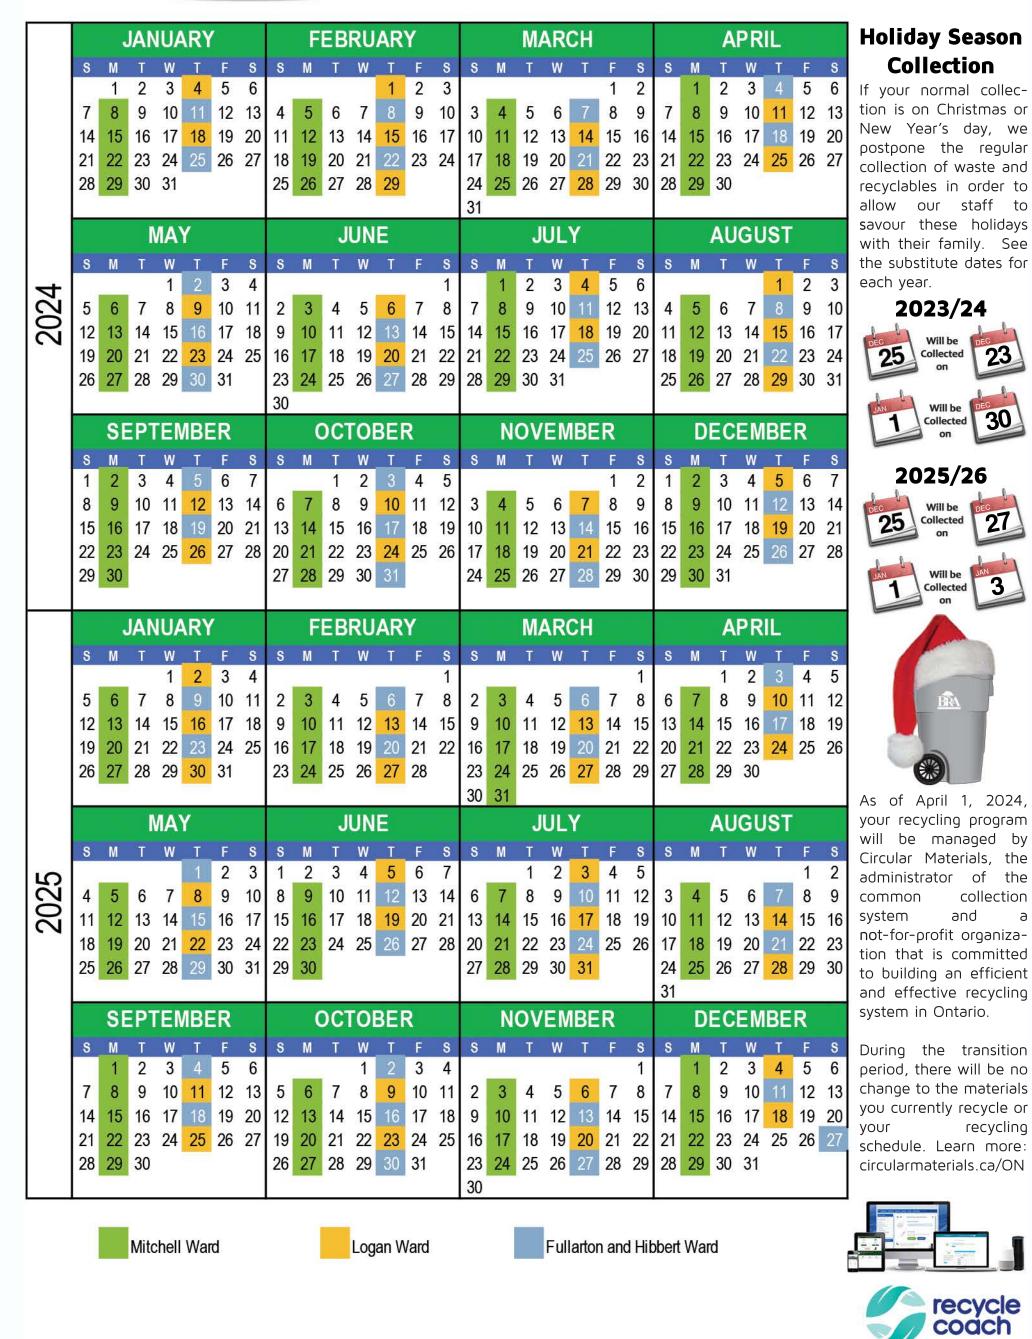

## **Municipality of West Perth** Waste & Recycling Collection Schedule

If you have ANY questions about the program or your "wheelie" bins, please visit **www.bra.org** download the RecycleCoach app or contact us at 1.800.265.9799 or info@bra.org