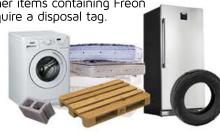

# **Bulky Waste**

Some materials are just not made to be disposed of curbside. Whether you are a resident doing a spring clean up, a renovation project, or you have oversize items to dispose of, you can bring it directly to the local landfill. Regular waste is subject to regular disposal fees. The Walton Landfill Site is located at 42966 Blyth Rd.

• Air conditioners, fridges, freezers and other items containing Freon require a disposal tag.