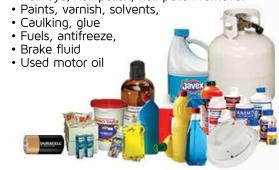

### **Hazardous Waste**

The County of Huron operates a Household Hazardous Waste depot at the Mid-Huron Transfer Site. Contact the County of Huron at 519-482-7668 for more information. The Mid Huron Transfer Site is located at 37506 A Huron Road (Highway 8) near Holmesville (open Tuesdays to Saturdays 8 am to

- Batteries (household, rechargeable, automotive)
- Household cleaners, such as bleach & oven cleaner
- Energy efficient bulbs, fluorescent tubes/bulbs Hair dye, nail polish, nail polish remover
- Used motor oil