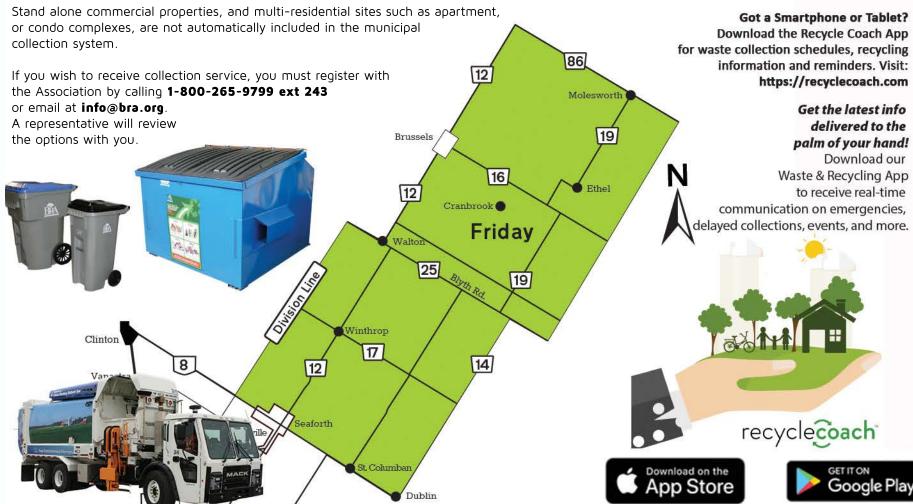

Commercial and Multi-Residential Sites

| -    | MAY                        |      |      |      |          |          |           | JUNE                 |       |          |                       |          |               |                 | JULY          |    |      |          |     |                      | AUGUST |          |        |    |         |           |             |          |
|------|----------------------------|------|------|------|----------|----------|-----------|----------------------|-------|----------|-----------------------|----------|---------------|-----------------|---------------|----|------|----------|-----|----------------------|--------|----------|--------|----|---------|-----------|-------------|----------|
|      | s                          | M    | T    | W    | Ī        | F        | S         | S                    | - 201 | Ť        | W                     | Ī        |               | S               | s             | M  | T    | W        | T   | F                    | s      | s        | M      | Ť  | W       | Ť         | F           | s        |
|      |                            | 54   | 1921 | 125  | 1204     | 1        | 2         | Name of the last     | 1     | 2        | 3                     | 4        | 5             | 6               | 8/ <u>6-0</u> | 02 | .020 | 1        | 2   | 3                    | 4      |          | 1020   | 12 | 221     | 20        | 100         | 1        |
|      | 3                          | 4    | 5    | 6    | 1        | 8        | 9         | 7                    | 8     | 9        | 10                    | 11       | 12            | 13              | 5             | 6  | 7    | 8        | 9   | 10                   | 11     | 2        | 3      | 4  | 5       | 6         | 7           | 8        |
|      | 10                         | 11   | 12   | 13   |          | 15       | 0.000     | 14                   |       |          |                       |          | 19<br>26      | and the same of | C-0.3000      |    |      |          |     | 17                   |        | 3000     |        |    | 12      | N-9000    | -           | 10000    |
| 5    | 17                         | New  | Da   | y L  |          | 29       |           |                      |       |          | 24                    | 20       | 20            | 21              | 0.000         |    |      | 29       |     |                      | 20     | 2007 710 |        |    | 26      | CAN TOTAL |             | _        |
| 12   | 2                          | lew  | We   | ek_5 | 20       | 23       | 30        | 20                   | 29    | 30       |                       |          |               |                 | 20            | 21 | 20   | 25       | 30  | JI                   |        | 30       |        | 20 | 20      | 21        | 20          | 29       |
| lö.  | New Week 1 29 30 SEPTEMBER |      |      |      |          | OCTOBER  |           |                      |       |          |                       | NOVEMBER |               |                 |               |    |      | DECEMBER |     |                      |        |          |        |    |         |           |             |          |
| 100  | s                          | M    | Т    | W    | T        | F        | s         | S                    | M     | T        | W                     | Т        | F             | s               | s             | M  | T    | W        | T   | F                    | S      | s        | М      | T  | w       | T         | F           | s        |
|      |                            | 9000 | 1    | 2    | 3        | 4        | 5         | 10000                | 500.5 | - 10     | 1000                  | 1        | 2             | 3               | 1             | 2  | 3    | 4        | 5   | 6                    | 7      |          | 2000   | 1  | 2       | 3         | 4           | 5        |
|      | 6                          | 7    | 8    | 9    | 10       | 11       | 12        | 4                    | 5     | 6        | 7                     | 8        | 9             | 10              | 8             | 9  | 10   | 11       | 12  | 13                   | 14     | 6        | 7      | 8  | 9       | 10        | 11          | 12       |
|      | 13                         | 14   | 15   | 16   | 17       | 18       | 19        | 11                   | 12    | 13       | 14                    | 15       | 16            | 17              | 15            | 16 | 17   | 18       | 19  | 20                   | 21     | 13       | 14     | 15 | 16      | 17        | 18          | 19       |
|      |                            |      |      |      | 24       | 25       | 26        |                      |       |          |                       |          | 23            |                 |               |    | 24   | 25       | 26  | 27                   | 28     |          |        |    | 23      |           | 25          | COLUMN   |
|      | 27                         | 28   | 29   | 30   |          |          |           | 25                   | 26    | 27       | 28                    | 29       | 30            | 31              | 29            | 30 |      |          |     |                      |        | 27       | 28     | 29 | 30      | 31        |             | 26       |
| É    | JANUARY                    |      |      |      |          |          |           | FEBRUARY             |       |          |                       |          |               | MARCH           |               |    |      |          |     | APRIL                |        |          |        |    |         |           |             |          |
|      | c                          | M    | T    | W.   | ٦/\<br>T | l<br>E   | S         | S                    | M     | - D<br>T | NU                    | Ar       | E             | S               | S             | M  | T    | W        | UT1 | E                    | S      | s        | M      | T  | W       | T         | <b>(</b> -) | S        |
|      | ာ                          | IVI  | 1    | VV   |          | 1        | 2         | 0                    | 1     | 2        | 3                     | 4        | 5             | 6               | 0             | 1  | 2    | 3        | 4   | 5                    | 6      | <b>o</b> | IVI    | 1  | VV      | 1         | 2           | 3        |
|      | 3                          | 4    | 5    | 6    | 7        | 8        | 9         | 7                    | 8     | 9        | 10                    | 11       | 12            | 13              | 7             | 8  | 9    |          | 11  | 150.1                | 13     | 4        | 5      | 6  | 7       | 8         | 9           | 10       |
|      | 10                         | 11   | 12   | 13   | 14       | 15       | 16        | 14                   | 15    | 16       | 17                    | 18       | 19            | 20              | 14            | 15 | 16   | 17       | 18  | 19                   | 20     | 11       | 12     | 13 | 14      | 15        | 16          | 17       |
|      | 17                         | 18   | 19   | 20   | 21       | 22       | 23        | 21                   | 22    | 23       | 24                    | 25       | 26            | 27              | 44.000        |    |      |          | 25  | 26                   | 27     | 18       | 19     | 20 | 21      | 22        | 23          | 24       |
|      |                            | 25   | 26   | 27   | 28       | 29       | 30        | 28                   |       |          |                       |          |               |                 | 28            | 29 | 30   | 31       |     |                      |        | 25       | 26     | 27 | 28      | 29        | 30          |          |
|      | 31                         |      | (2)  |      |          |          |           |                      |       |          | See A                 | _        |               |                 |               |    | 17   |          |     |                      |        |          |        |    | -       | 10.7      |             |          |
|      | MAY                        |      |      |      | 160      | JUNE     |           |                      |       |          | 125                   | JULY     |               |                 |               |    | 32.5 | AUGUST   |     |                      |        |          | 12.0   |    |         |           |             |          |
|      | S                          | M    | T    | W    | J        | F        | S<br>1    | S                    | M     | 1        | W<br>2                | 3        | F<br>4        | 5               | S             | M  | ST.  | W        | 1   | F 2                  | 3      | S<br>1   | M<br>2 | 3  | W<br>4  | 5         | 6           | s<br>7   |
| 2021 | 2                          | 3    | 4    | 5    | 6        | 7        | 8         | 6                    | 7     | 8        | 9                     |          | 11            | 12              | 4             | 5  | 6    | 7        | 8   | 9                    | 10     | 8        | 9      | 10 | 11      | 12        | 13          | 14       |
| 12   |                            | 10   | 11   | 12   | 13       | 14       |           | 13                   |       |          |                       |          | 18            |                 | 11            |    |      | 14       | 15  |                      | 10.00  | 15       |        |    | 18      |           | No. of Lot  |          |
| , ,  |                            |      |      |      |          |          |           |                      |       |          |                       |          | 25            |                 |               |    |      |          |     | 23                   |        |          | 23     | 24 | 25      | 26        | 27          | 28       |
|      | 23                         | 24   | 25   | 26   | 27       | 28       | 29        | 27                   | 28    | 29       | 30                    |          |               |                 | 25            | 26 | 27   | 28       | 29  | 30                   | 31     | 29       | 30     | 31 |         |           |             |          |
|      | 30                         | 31   |      | _    |          |          |           |                      |       |          | _                     |          |               |                 |               | _  | _    |          |     |                      |        |          | _      | _  |         | _         |             |          |
|      |                            | SE   | PI   | E    | ИB       | ER       |           |                      | C     | C        | 0                     | 3E       | R             |                 |               | N  | VC   | ΕN       | IBE | R                    | Ц      |          | D      | EC | EM      | BE        | R           |          |
|      | S                          | M    | Ī    | W    | T.       | F        | S         | S                    | M     | T        | W                     | T        | F             | S               | S             | M  | T    | W        | T   | F                    | S      | S        | M      | T  | W       | T         | F           | S        |
|      | _                          |      | _    | 1    | 2        | 3        | 4         | _                    |       | _        |                       |          | 1             | 2               | _             |    | 2    | 3        | 4   | 5                    | 6      | _        |        | -  | 1       | 2         | 3           | 4        |
|      | 5                          | 6    | 7    | 8    | 9        | 10       |           | 3                    | 4     | 5        | 6                     | 7        | 8             | 9               | 7             | 8  | 9    |          |     | 12                   | AND I  | 5        | 6      | 7  | 8<br>15 | 9         | 10          | 11<br>18 |
|      |                            |      |      |      |          | 17<br>24 | 12271     | Contract to Contract |       |          |                       |          | 15<br>22      | -               | 4440000       |    |      |          |     | 19                   |        |          |        |    | 22      |           |             |          |
|      |                            | 27   |      |      |          | 47       | 20        |                      |       |          |                       |          | 29            |                 |               |    |      | 47       | 20  | 20                   | LI     |          |        |    | 29      |           |             | 20       |
|      |                            |      |      |      |          |          |           | 31                   |       |          | 3 <del>-111</del> /17 |          | THE NO.       |                 |               | ×  |      |          |     |                      |        |          |        |    |         |           | ~ .1        |          |
|      | Until May 23, 2020         |      |      |      |          |          | Grey Area |                      |       |          |                       |          | McKillop Area |                 |               |    |      |          |     | Walton Landfill Open |        |          |        |    |         |           |             |          |

Walton Landfill Site Open (9 am to 4:30 pm) 42966 Blyth Road, 519-527-0160

Grev&McKillop Area