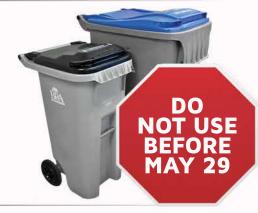

# New Wheelie Bins

Starting Friday May 29th the Automated Collection Truck will begin collecting the new "Wheelie" Bins in Grey&McKillop. Using the new bins is as easy as 1-2-3!

### **Collection Changes**

**Schedule:** Starting May 29, your collection frequency remain biweekly. Your collection day will be on Friday. **Holidays:** Collection will occur even on holidays except Christmas and New Year's where an alternate date will be set, usually the Saturday. Please note that the Walton Landfill Site will be open on Dec. 26, 2020. **User Pay:** You will no longer need to buy tags for waste collection as waste collection is now part of your residential taxation (farmland is not taxed for this service). Until the end of June, refunds for unused bag tags can be obtained from the retailer that sold them or at the Municipal Office.