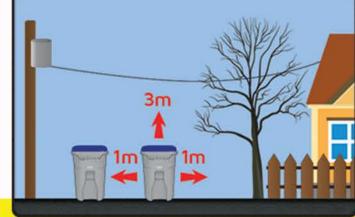

### 3 Set Out.

Set out your "wheelie" bins at the road when full (or almost full)

**TIP:** The "wheelie" bins should be placed at least **3 feet away from any other objects** with the wheels and handle pointing towards the house and the lid opening towards the road. The truck arm can reach up to 12 feet. Do not place the bin where it might interfere with pedestrian traffic on sidewalks or vehicular traffic on the road.