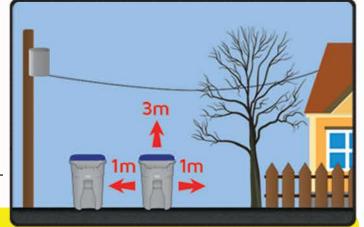

### 3 Set Out.

Set out your "wheelie" bins at the road when full (or almost full)

**TIP:** The "wheelie" bins should be placed at least **3 feet** away from any other objects with the wheels and handle pointing towards the house and the lid opening towards the road. The truck arm can reach up to 12 feet. Do not place the bins where it might interfere with pedestrian traffic on sidewalks or vehicular traffic on the road.