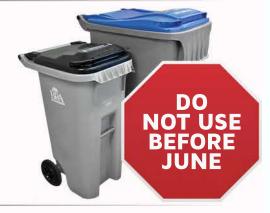

# New Wheelie Bins

Starting Wednesday June 3rd the Automated Collection Truck will begin collecting the new "Wheelie" Bins in Warwick Township. Using the new bins is as easy as 1-2-3!

## **Collection Changes**

**Schedule:** Warwick Township starts Wednesday, June 3rd, your collection frequency for urban Watford and Warwick area will be weekly. The rural area will be biweekly. Your collection day will be Wednesday. Holidays: Collection will occur even on holidays except Christmas&New Years where an alternate date is set. **Setout Location:** Collection will now be improved to both sides of the street, where possible. Note that some areas may be serviced on one side only based on conditions (i.e. dead end street, one way street, limited access, etc). Rural areas are collected on one side only.