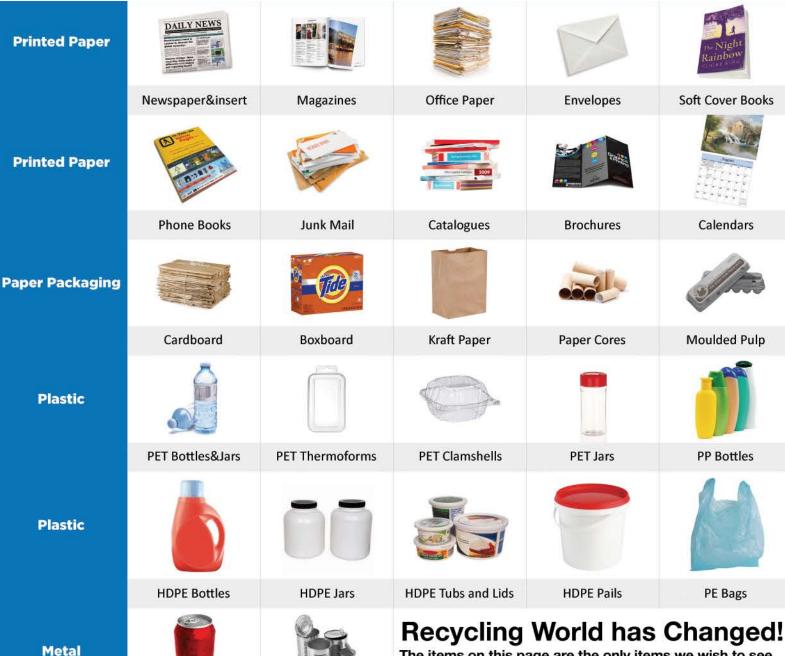

# Recyclable Materials

Aluminum Beverage

Can

Clear and Coloured

**Bottles and Jars** 

Glass

Steel food and

beverage cans

BRA

The items on this page are the only items we wish to see in your recycling bin. We can collect, process, and sell these materials day in and day out and you can feel good

Placing the wrong items in the recycling bins increases the cost of the program, lowers the value of the remaining recyclables, and affects the safety of our employees. Just because something is made of paper, metal, plastic, or glass, does not mean it is recyclable. Make sure you see it listed in the latest acceptable list posted on our web site, or

If you are unsure, please ask us at info@bra.org or 1-800-265-9799, or visit www.bra.org